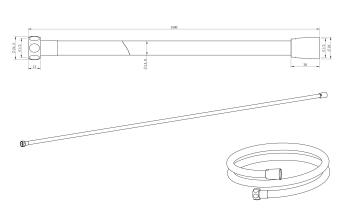

## **Cobra Seine Brushed Nickel Hand Shower Hose**

Range: Seine Brushed Nickel

**Description:** 1 500mm smooth-look hand shower hose. 1/2" BSP connection ends. Items

are coated using a physical vapour deposition (PVD) process. Carries a 5 year warranty on functionality, 2 year warranty on brushed gun nickel coating.

Product Code: 008-BN

**ERP Code:** 101154EN00 **Barcode:** 6002194153160

Product Cobra TeamAssist, 5 Year Warranty, 2 years on coating, New Seine Colours

Features:

**Dimensions:** (I) 230mm x (w) 45mm x (h) 215mm