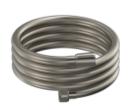

## **Cobra Seine Brushed Nickel Hand Shower Hose**

Range: Seine Brushed Nickel

**Description:** 1 500mm smooth-look hand shower hose. 1/2" BSP connection ends. Items

are coated using a physical vapour deposition (PVD) process. Carries a 5 year warranty on functionality, 2 year warranty on brushed gun nickel coating.

Product Code: 008-BN

**ERP Code:** 101154EN00 **Barcode:** 6002194153160

Product Cobra TeamAssist, 5 Year Warranty, 2 years on coating, New Seine Colours

Features:

**Dimensions:** (I) 230mm x (w) 45mm x (h) 215mm