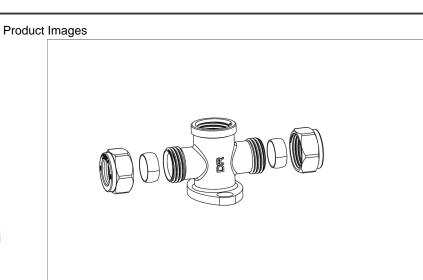

## Cobra Compression Tee Wallplate Copper x Copper x Female Iron 15x15x1/2

| Range:                                                                         | Compression                                                                              |       |
|--------------------------------------------------------------------------------|------------------------------------------------------------------------------------------|-------|
| Description:                                                                   | Wallplate tee. 15mm compression x 15mm compression x 1/2BSP female iron connection ends. | 2     |
| Product Code:                                                                  | D-29XS-15/N                                                                              |       |
| ERP Code:                                                                      | FCOM4T15-7FT01                                                                           | COBRA |
| Barcode:                                                                       | 6002194045236                                                                            |       |
| Product Features: Cobra TeamAssist, SABS Approved, DZR Brass, 20 Year Warranty |                                                                                          |       |
| Dimensions:                                                                    | (l) 140mm x (w) 100mm x (h) 50mm                                                         |       |
| Package Weight:                                                                | 0.18                                                                                     |       |