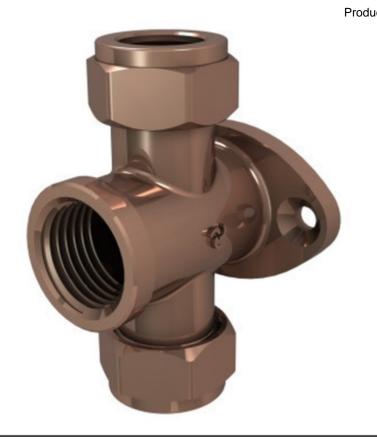

## Cobra Compression Tee Wallplate Copper x Copper x Female Iron 15x15x1/2

| Range:                                                                         | Compression                                                                              |       |
|--------------------------------------------------------------------------------|------------------------------------------------------------------------------------------|-------|
| Description:                                                                   | Wallplate tee. 15mm compression x 15mm compression x 1/2BSP female iron connection ends. | 2     |
| Product Code:                                                                  | D-29XS-15/N                                                                              |       |
| ERP Code:                                                                      | FCOM4T15-7FT01                                                                           | COBRA |
| Barcode:                                                                       | 6002194045236                                                                            |       |
| Product Features: Cobra TeamAssist, SABS Approved, DZR Brass, 20 Year Warranty |                                                                                          |       |
| Dimensions:                                                                    | (l) 140mm x (w) 100mm x (h) 50mm                                                         |       |
| Package Weight:                                                                | 0.18                                                                                     |       |