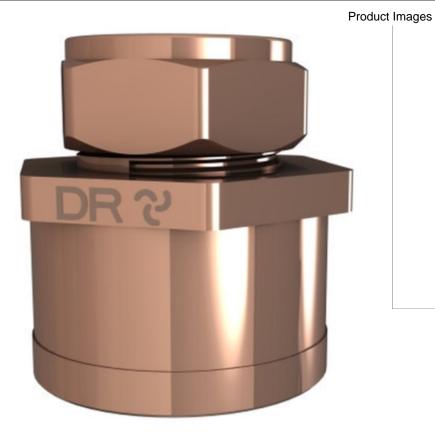

## Cobra Compression Reducer Copper x Copper 42x28

| Range:                                                                         | Compression                                                                                      |          |
|--------------------------------------------------------------------------------|--------------------------------------------------------------------------------------------------|----------|
| Description:                                                                   | Multi step reducer. For adapting a fitting. 42mm compression x 28mm compression connection ends. | <b>N</b> |
| Product Code:                                                                  | D-268XS-42X28/N                                                                                  |          |
| ERP Code:                                                                      | FCOMPR08-7FT01                                                                                   | COBRA    |
| Barcode:                                                                       | 6002194045137                                                                                    |          |
| Product Features: Cobra TeamAssist, SABS Approved, DZR Brass, 20 Year Warranty |                                                                                                  |          |
| Dimensions:                                                                    | (l) 150mm x (w) 100mm x (h) 50mm                                                                 |          |
| Package Weight:                                                                | 0.2                                                                                              |          |