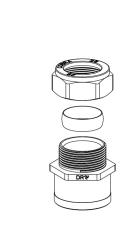

## Cobra Compression Reducer Copper x Copper 42x28

| Range:                                                                         | Compression                                                                                      |          |
|--------------------------------------------------------------------------------|--------------------------------------------------------------------------------------------------|----------|
| Description:                                                                   | Multi step reducer. For adapting a fitting. 42mm compression x 28mm compression connection ends. | <b>N</b> |
| Product Code:                                                                  | D-268XS-42X28/N                                                                                  |          |
| ERP Code:                                                                      | FCOMPR08-7FT01                                                                                   | COBRA    |
| Barcode:                                                                       | 6002194045137                                                                                    |          |
| Product Features: Cobra TeamAssist, SABS Approved, DZR Brass, 20 Year Warranty |                                                                                                  |          |
| Dimensions:                                                                    | (l) 150mm x (w) 100mm x (h) 50mm                                                                 |          |
| Package Weight:                                                                | 0.2                                                                                              |          |