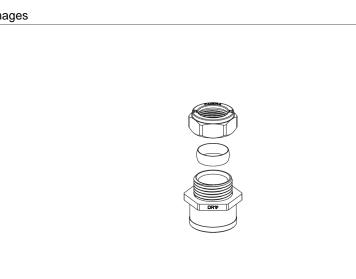

## Cobra Compression Reducer Copper x Copper 35x22

| Range:                                                                         | Compression                                                                                      |          |
|--------------------------------------------------------------------------------|--------------------------------------------------------------------------------------------------|----------|
| Description:                                                                   | Multi step reducer. For adapting a fitting. 35mm compression x 22mm compression connection ends. | <b>N</b> |
| Product Code:                                                                  | D-268XS-35X22/N                                                                                  |          |
| ERP Code:                                                                      | FCOMPR06-7FT01                                                                                   | COBRA    |
| Barcode:                                                                       | 6002194044802                                                                                    |          |
| Product Features: Cobra TeamAssist, SABS Approved, DZR Brass, 20 Year Warranty |                                                                                                  |          |
| Dimensions:                                                                    | (l) 110mm x (w) 80mm x (h) 40mm                                                                  |          |
| Package Weight:                                                                | 0.12                                                                                             |          |