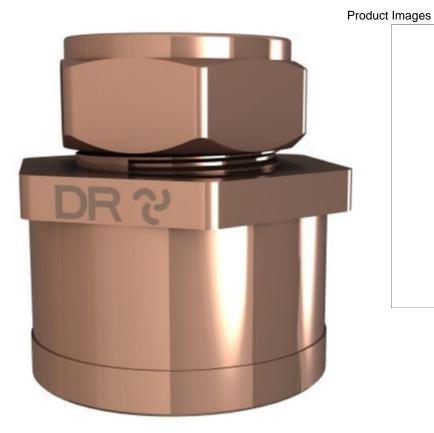

## Cobra Compression Reducer Copper x Copper 35x22

| Range:                                                                         | Compression                                                                                      |          |
|--------------------------------------------------------------------------------|--------------------------------------------------------------------------------------------------|----------|
| Description:                                                                   | Multi step reducer. For adapting a fitting. 35mm compression x 22mm compression connection ends. | <b>N</b> |
| Product Code:                                                                  | D-268XS-35X22/N                                                                                  |          |
| ERP Code:                                                                      | FCOMPR06-7FT01                                                                                   | COBRA    |
| Barcode:                                                                       | 6002194044802                                                                                    |          |
| Product Features: Cobra TeamAssist, SABS Approved, DZR Brass, 20 Year Warranty |                                                                                                  |          |
| Dimensions:                                                                    | (l) 110mm x (w) 80mm x (h) 40mm                                                                  |          |
| Package Weight:                                                                | 0.12                                                                                             |          |