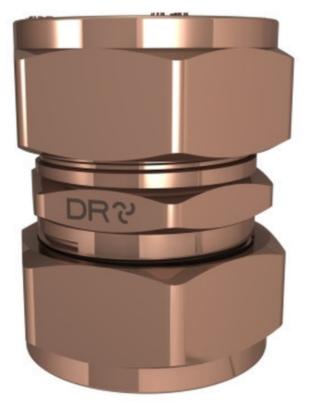

## Cobra Compression Coupler Straight Copper x Copper 28mm

| Range:            | Compression                                                            |
|-------------------|------------------------------------------------------------------------|
| Description:      | Straight coupler. 28mm compression x 28mm compression connection ends. |
| Product Code:     | D-1XS-28/N                                                             |
| ERP Code:         | FCOMPC28-7FT01                                                         |
| Barcode:          | 6002194044659                                                          |
| Product Features: | Cobra TeamAssist, SABS Approved, DZR Brass, 20 Year Warranty           |
| Dimensions:       | (l) 140mm x (w) 100mm x (h) 40mm                                       |
| Package Weight:   | 0.26                                                                   |