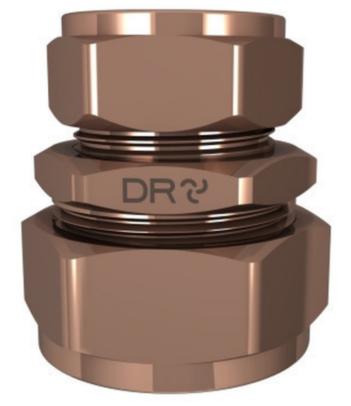

## Cobra Compression Coupler Reducing Straight Copper x Copper 28x22

| Range:           | Compression                                                                     |       |
|------------------|---------------------------------------------------------------------------------|-------|
| Description:     | Reducing straight coupler. 28mm compression x 22mm compression connection ends. | 2     |
| Product Code:    | D-1RXS-28X22/N                                                                  |       |
| ERP Code:        | FCOMPC04-7FT01                                                                  | COBRA |
| Barcode:         | 6002194044598                                                                   |       |
| Product Features | : Cobra TeamAssist, SABS Approved, DZR Brass, 20 Year Warranty                  |       |
| Dimensions:      | (I) 150mm x (w) 100mm x (h) 40mm                                                |       |
| Package Weight:  | 0.22                                                                            |       |