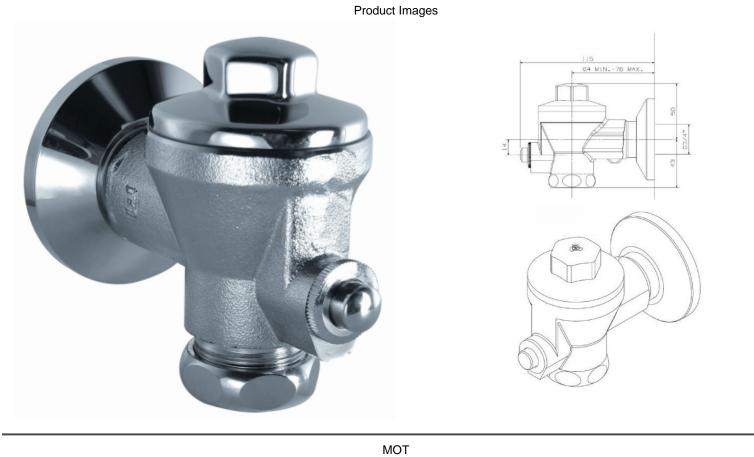

## **Cobra Flush Junior Urinal Flush Valve**

| Range:               | Flush Junior                                                                                                                                                                                                                                                                                     |
|----------------------|--------------------------------------------------------------------------------------------------------------------------------------------------------------------------------------------------------------------------------------------------------------------------------------------------|
| Description:         | Exposed. Non-hold open feature. Econoflush with 'Ball O Stop control inlet, wall flange, additional screw and piston for large bowl and stall urinals. 3/4BSP female iron connection end. Recommended optimum design pressures: inlet flow pressure 30 - 500kPa: Maximum system pressure 600kPa. |
| Product Code:        | FJ6-001/N                                                                                                                                                                                                                                                                                        |
| ERP Code:            | FFU1SUFJ-0GT01                                                                                                                                                                                                                                                                                   |
| Barcode:             | 6002194021377                                                                                                                                                                                                                                                                                    |
| Product<br>Features: | Cobra PureShine, Cobra EcoMind, Cobra TeamAssist, Cobra Genuine,<br>Cobra LowPressure, DZR Brass, 2 Year Warranty                                                                                                                                                                                |
| Dimensions:          | (l) 120mm x (w) 70mm x (h) 140mm                                                                                                                                                                                                                                                                 |
| Package Weight:      | 0.95                                                                                                                                                                                                                                                                                             |