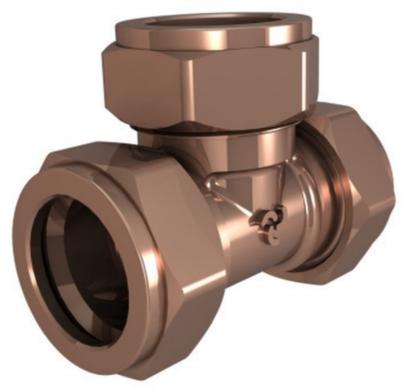

## Cobra Compression Tee Equal Copper x Copper x Copper 42mm

| Range:                                                                         | Compression                                                                  |       |
|--------------------------------------------------------------------------------|------------------------------------------------------------------------------|-------|
| Description:                                                                   | Tee. 42mm compression x 42mm compression x 42mm compression connection ends. | 2     |
| Product Code:                                                                  | D-12XS-42/N                                                                  |       |
| ERP Code:                                                                      | FCOMPT42-7FT01                                                               | COBRA |
| Barcode:                                                                       | 6002194044499                                                                |       |
| Product Features: Cobra TeamAssist, SABS Approved, DZR Brass, 20 Year Warranty |                                                                              |       |
| Dimensions:                                                                    | (I) 250mm x (w) 170mm x (h) 60mm                                             |       |
| Package Weight:                                                                | 0.8                                                                          |       |