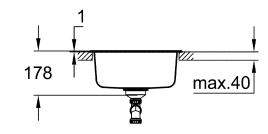

## Grohe K200 K200 Sink

Range: K200

**Description:** model: K200 50-S Ø 44 1.0 mounting type: top mount material: stainless

steel AISI 304 (V2A) GROHE Whisper min. cabinet size: 500 mm dimensions: Ø 440 mm 1 bowl: Ø 390 mm inner bowl radius: Ø 390 GROHE FastFixation rapid installation system cut-out: Ø 422 mm drainer: Ø 3.5"/90 mm basket strainer waste accessories included: waste kit, basket strainer waste, mounting set amount of fasteners included (top