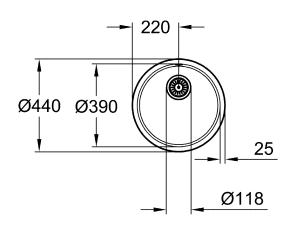

## Grohe K200 K200 Sink

Range: K200

**Description:** model: K200 50-S Ø 44 1.0 mounting type: top mount material: stainless

steel AISI 304 (V2A) GROHE Whisper min. cabinet size: 500 mm dimensions: Ø 440 mm 1 bowl: Ø 390 mm inner bowl radius: Ø 390 GROHE FastFixation rapid installation system cut-out: Ø 422 mm drainer: Ø 3.5"/90 mm basket strainer waste accessories included: waste kit, basket strainer waste, mounting set amount of fasteners included (top