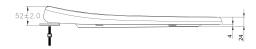

## **Cobra PAUSE Toilet Seat**

| Range:               | PAUSE                                                                                                                                                        |
|----------------------|--------------------------------------------------------------------------------------------------------------------------------------------------------------|
| Description:         | Cobra Pause seat for wall hung toilet pan. Includes installation manual.<br>Compatible with Cobra Pause wall hung toilet pan [CPSPAWH1-6DT01].<br>seat only. |
| Product Code:        | C-WHSEAT/PS                                                                                                                                                  |
| ERP Code:            | CPSSTWH1-6DT01                                                                                                                                               |
| Barcode:             | 6002194041757                                                                                                                                                |
| Product<br>Features: | Cobra TeamAssist, Cobra Genuine, 6 Month Warranty                                                                                                            |
| Dimensions:          | (I) 510mm x (w) 400mm x (h) 80mm                                                                                                                             |
| Package Weight:      | 3.14                                                                                                                                                         |