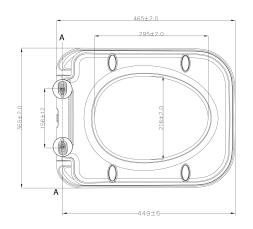

## **Cobra PAUSE Toilet Seat**

| Range:               | PAUSE                                                                                                                                                        |
|----------------------|--------------------------------------------------------------------------------------------------------------------------------------------------------------|
| Description:         | Cobra Pause seat for wall hung toilet pan. Includes installation manual.<br>Compatible with Cobra Pause wall hung toilet pan [CPSPAWH1-6DT01].<br>seat only. |
| Product Code:        | C-WHSEAT/PS                                                                                                                                                  |
| ERP Code:            | CPSSTWH1-6DT01                                                                                                                                               |
| Barcode:             | 6002194041757                                                                                                                                                |
| Product<br>Features: | Cobra TeamAssist, Cobra Genuine, 6 Month Warranty                                                                                                            |
| Dimensions:          | (I) 510mm x (w) 400mm x (h) 80mm                                                                                                                             |
| Package Weight:      | 3.14                                                                                                                                                         |