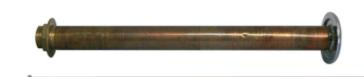

## Cobra Flush Master Pushbutton Assy

| Range:               | Flush Master                                                                                                                                          |
|----------------------|-------------------------------------------------------------------------------------------------------------------------------------------------------|
| Description:         | Concealed push-button assembly, chrome-plated. Includes: through-the wall extension copper tube, push rod, and locking back nut (exposed components). |
| Product Code:        | C-KM9-15/N                                                                                                                                            |
| ERP Code:            | FSPRKM05-0GT01                                                                                                                                        |
| Barcode:             | 6002194053682                                                                                                                                         |
| Product<br>Features: | No Warranty                                                                                                                                           |
| Dimensions:          | (I) 440mm x (w) 80mm x (h) 80mm                                                                                                                       |
| Package Weight:      | 0.8                                                                                                                                                   |