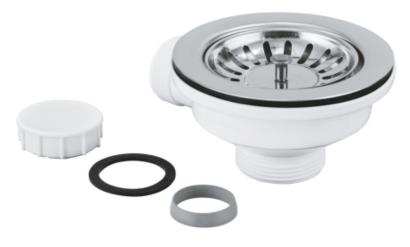

## Grohe Grohe Chrome plug short for K700 sink

| Range:               | Grohe                                                                                                                         |
|----------------------|-------------------------------------------------------------------------------------------------------------------------------|
| Description:         | basket strainer waste, for kitchen sinks without automatic waste fitting, including lip seal, Ø 79 mm, GROHE Long-Life finish |
| Product Code:        | 42589SD1                                                                                                                      |
| ERP Code:            | 42589SD1                                                                                                                      |
| Barcode:             | 4005176723858                                                                                                                 |
| Product<br>Features: | No Warranty, GROHE Long-Life finish                                                                                           |
| Dimensions:          | (I) 127mm x (w) 155mm x (h) 75mm                                                                                              |
| Package Weight:      | 0.215                                                                                                                         |