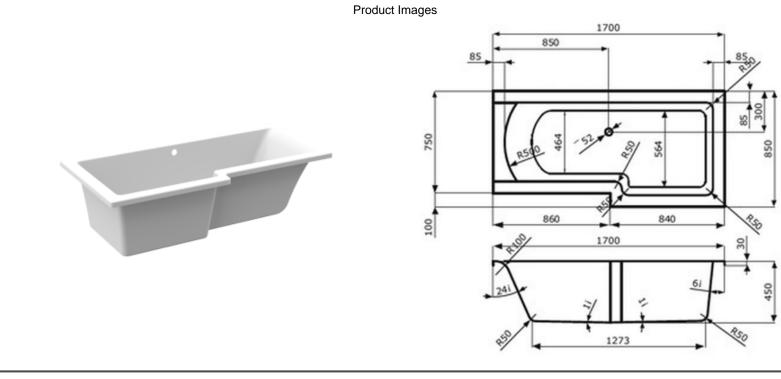

## Cobra Elegancia Shower Bath Left Hand 1700X850X450

| Range:<br>Description: | Elegancia<br>Cast acrylic, centre waste, shower bath for left hand installations. 1 700mm X<br>850mm X 450mm. Volume 260 litres. Excludes, screen & foot kit. Waste sold<br>separately. | СОВВА  |
|------------------------|-----------------------------------------------------------------------------------------------------------------------------------------------------------------------------------------|--------|
| Product Code:          | BSB-ELE-LHO-NH-L-WHI                                                                                                                                                                    | CODITA |
| ERP Code:              | BBS60464-2CQ                                                                                                                                                                            |        |
| Barcode:               | 6005562082666                                                                                                                                                                           |        |
| Product<br>Features:   | Government, 10 Year Warranty                                                                                                                                                            |        |
| Dimensions:            | (l) 1700mm x (w) 850mm x (h) 450mm                                                                                                                                                      |        |
| Package Weight: 23.7   |                                                                                                                                                                                         |        |