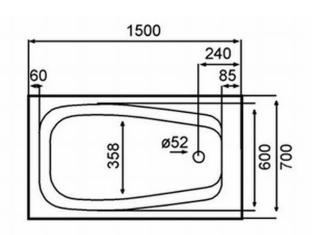

## Cobra Carmen Bath Built In no handles 1500X700X390

Product Images

| Range:               | Carmen                                                                                                           |       |
|----------------------|------------------------------------------------------------------------------------------------------------------|-------|
| Description:         | Cast acrylic, rectangular, end waste bath. 1 500mm X 700mm X 390mm.<br>Volume 150 litres. Waste sold separately. | 8     |
| Product Code:        | BRC-CAR-150-NH-L-WHI                                                                                             | COBRA |
| ERP Code:            | BBR71503-2CQ                                                                                                     |       |
| Barcode:             | 6005562019921                                                                                                    |       |
| Product<br>Features: | 10 Year Warranty                                                                                                 |       |
| Dimensions:          | (l) 1500mm x (w) 700mm x (h) 390mm                                                                               |       |
| Package Weight:      | 18                                                                                                               |       |
| CAD3D:               | Download                                                                                                         |       |
| 1                    |                                                                                                                  |       |