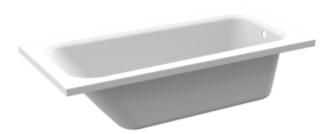

## Cobra Carmen Bath Built In no handles 1500X700X390

Product Images

| Range:               | Carmen                                                                                                           |       |
|----------------------|------------------------------------------------------------------------------------------------------------------|-------|
| Description:         | Cast acrylic, rectangular, end waste bath. 1 500mm X 700mm X 390mm.<br>Volume 150 litres. Waste sold separately. | 8     |
| Product Code:        | BRC-CAR-150-NH-L-WHI                                                                                             | COBRA |
| ERP Code:            | BBR71503-2CQ                                                                                                     |       |
| Barcode:             | 6005562019921                                                                                                    |       |
| Product<br>Features: | 10 Year Warranty                                                                                                 |       |
| Dimensions:          | (l) 1500mm x (w) 700mm x (h) 390mm                                                                               |       |
| Package Weight:      | 18                                                                                                               |       |
| CAD3D:               | Download                                                                                                         |       |
| 1                    |                                                                                                                  |       |