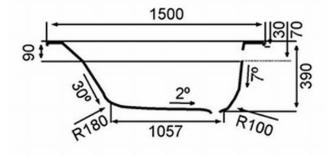

## Cobra Carmen Bath Built In no handles 1500X700X390

Product Images

| Range:               | Carmen                                                                                                           |       |
|----------------------|------------------------------------------------------------------------------------------------------------------|-------|
| Description:         | Cast acrylic, rectangular, end waste bath. 1 500mm X 700mm X 390mm.<br>Volume 150 litres. Waste sold separately. | 8     |
| Product Code:        | BRC-CAR-150-NH-L-WHI                                                                                             | COBRA |
| ERP Code:            | BBR71503-2CQ                                                                                                     |       |
| Barcode:             | 6005562019921                                                                                                    |       |
| Product<br>Features: | 10 Year Warranty                                                                                                 |       |
| Dimensions:          | (l) 1500mm x (w) 700mm x (h) 390mm                                                                               |       |
| Package Weight:      | 18                                                                                                               |       |
| CAD3D:               | Download                                                                                                         |       |
| 1                    |                                                                                                                  |       |