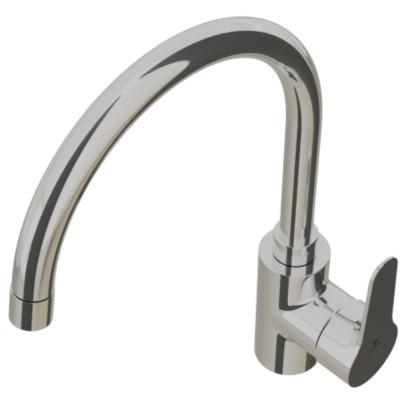

## Cobra Breathe Sink mixer

Range: Breathe

**Description:** Breathe sink mixer with a swivel outlet, single lever, chrome. Includes: 3/8"

BSP, 470mm long, female inlets. Care & Maintenace - Ensure your product does not come into contact with any lubricants during installation. Chrome plated, matte black and any colour finshes should be wiped with warm soapy water and a soft cloth or sponge. Rinse, then dry and buff with a dry soft cloth. Under no circumstances must any detergents containing hydrochloric acids or abrasives including cream cleansers be used. Do not use abrasive cleaning materials such as scourers. Should your product have an aerator at the water