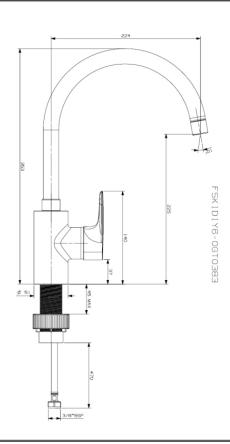

Features: DZR Brass, 20 Year Warranty

**Dimensions:** (I) 480mm x (w) 310mm x (h) 80mm

Package Weight: 1.78

CAD3D: Download