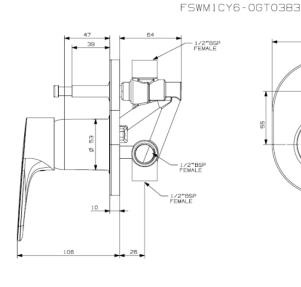

## **Cobra Breathe Diverter Mixer Concealed**

Range: Breathe

**Description:** Breathe bath/shower underwall diverter mixer, single lever, chrome. Includes:

2 x 1/2" female inlets and 2 X 1/2 female outlets. Care & Maintenace - Ensure

Features: DZR Brass, 20 Year Warranty

(I) 200mm x (w) 170mm x (h) 120mm **Dimensions:** 

Package Weight: 1.38

CAD3D: **Download** 