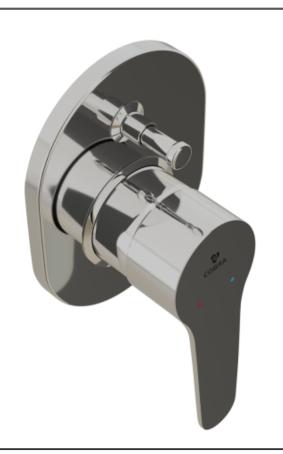

## **Cobra Breathe Diverter Mixer Concealed**

Range: Breathe

**Description:** Breathe bath/shower underwall diverter mixer, single lever, chrome. Includes:

2 x 1/2" female inlets and 2 X 1/2 female outlets. Care & Maintenace - Ensure