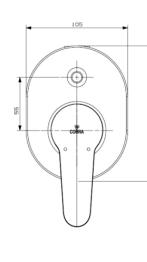

## **Cobra Breathe Diverter Mixer Concealed**

Range: Breathe

**Description:** Breathe bath/shower underwall diverter mixer, single lever, chrome. Includes:

2 x 1/2" female inlets and 2 X 1/2 female outlets. Care & Maintenace - Ensure

Features: DZR Brass, 20 Year Warranty

(I) 200mm x (w) 170mm x (h) 120mm **Dimensions:** 

Package Weight: 1.38

CAD3D: **Download** 