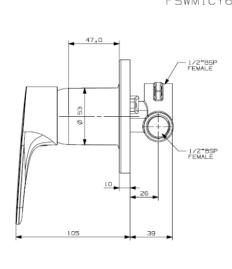

## Cobra Breathe Bath/Shower Mixer Concealed

Range: Breathe

**Description:** Breathe bath/shower underwall mixer, single lever, chrome. Includes: 1/2"

> BSP female connections. Care & Maintenace - Ensure your product does not come into contact with any lubricants during installation. Chrome plated, matte black and any colour finshes should be wiped with warm soapy water and a soft cloth or sponge. Rinse, then dry and buff with a dry soft cloth. Under no circumstances must any detergents containing hydrochloric acids or abrasives including cream cleansers be used. Do not use abrasive cleaning materials such as scourers. Should your product have an aerator at the water

outlet, it should be checked and cleaned regularly.

**Product Code:** BR-956

**ERP Code:** FSWM1CY6-0GT0383

Barcode: 6002194018193

**Product** Cobra PureShine, Cobra FeatherTouch, Cobra TeamAssist, Cobra Genuine,

Features: DZR Brass, 20 Year Warranty

**Dimensions:** (I) 200mm x (w) 170mm x (h) 110mm

Package Weight: 1.15

CAD3D: Download