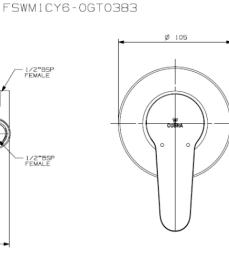

## Cobra Breathe Bath/Shower Mixer Concealed

Range: Breathe

**Description:** Breathe bath/shower underwall mixer, single lever, chrome. Includes: 1/2"

> BSP female connections. Care & Maintenace - Ensure your product does not come into contact with any lubricants during installation. Chrome plated, matte black and any colour finshes should be wiped with warm soapy water and a soft cloth or sponge. Rinse, then dry and buff with a dry soft cloth. Under no circumstances must any detergents containing hydrochloric acids or abrasives including cream cleansers be used. Do not use abrasive cleaning materials such as scourers. Should your product have an aerator at the water

outlet, it should be checked and cleaned regularly.

**Product Code:** BR-956

**ERP Code:** FSWM1CY6-0GT0383

Barcode: 6002194018193

**Product** Cobra PureShine, Cobra FeatherTouch, Cobra TeamAssist, Cobra Genuine,

Features: DZR Brass, 20 Year Warranty

**Dimensions:** (I) 200mm x (w) 170mm x (h) 110mm

Package Weight: 1.15

CAD3D: Download