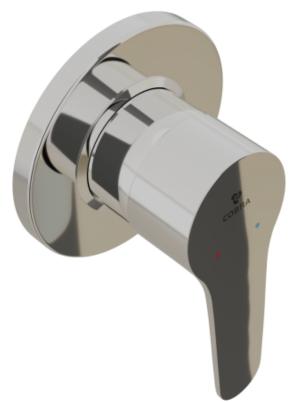

## Cobra Breathe Bath/Shower Mixer Concealed

Range: Breathe

**Description:** Breathe bath/shower underwall mixer, single lever, chrome. Includes: 1/2"

> BSP female connections. Care & Maintenace - Ensure your product does not come into contact with any lubricants during installation. Chrome plated, matte black and any colour finshes should be wiped with warm soapy water and a soft cloth or sponge. Rinse, then dry and buff with a dry soft cloth. Under no circumstances must any detergents containing hydrochloric acids or abrasives including cream cleansers be used. Do not use abrasive cleaning materials such as scourers. Should your product have an aerator at the water

## **Product Images**

Cobra PureShine

**DZR Brass** 

MOT

Cobra FeatherTouch Cobra TeamAssist

Cobra Genuine