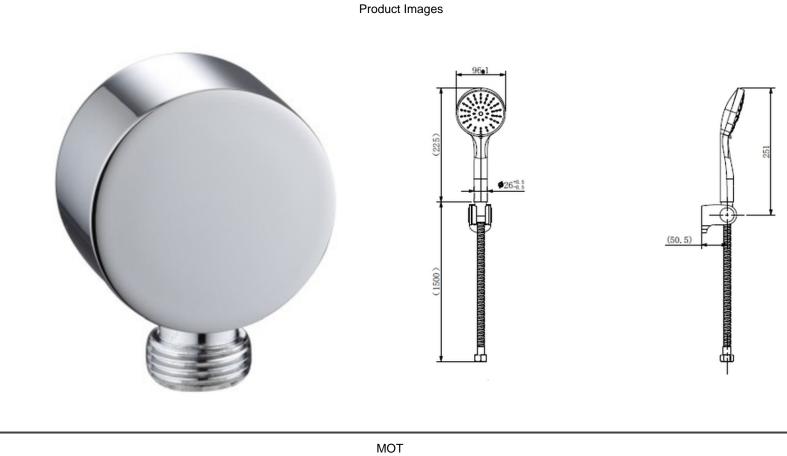

## Cobra Zambezi Shower wall outlet

| Range:               | Zambezi                                                                                                                                                                                                                                                                                                                                                                                                                                                                                                                                                                                                                                |
|----------------------|----------------------------------------------------------------------------------------------------------------------------------------------------------------------------------------------------------------------------------------------------------------------------------------------------------------------------------------------------------------------------------------------------------------------------------------------------------------------------------------------------------------------------------------------------------------------------------------------------------------------------------------|
| Description:         | Outlet elbow for hand shower brass G1/2 connection ends chrome. Care & Maintenace - Ensure your product does not come into contact with any lubricants during installation. Chrome plated, matte black and any colour finshes should be wiped with warm soapy water and a soft cloth or sponge. Rinse, then dry and buff with a dry soft cloth. Under no circumstances must any detergents containing hydrochloric acids or abrasives including cream cleansers be used. Do not use abrasive cleaning materials such as scourers. Should your product have an aerator at the water outlet, it should be checked and cleaned regularly. |
| Product Code:        | AP8-ZM                                                                                                                                                                                                                                                                                                                                                                                                                                                                                                                                                                                                                                 |
| ERP Code:            | FSACOEGN-0GT0150                                                                                                                                                                                                                                                                                                                                                                                                                                                                                                                                                                                                                       |
| Barcode:             | 6002194004042                                                                                                                                                                                                                                                                                                                                                                                                                                                                                                                                                                                                                          |
| Product<br>Features: | Cobra TeamAssist, 5 Year Warranty, Economy                                                                                                                                                                                                                                                                                                                                                                                                                                                                                                                                                                                             |
| Dimensions:          | (l) 70mm x (w) 70mm x (h) 60mm                                                                                                                                                                                                                                                                                                                                                                                                                                                                                                                                                                                                         |
| Package Weight       | : 0.2                                                                                                                                                                                                                                                                                                                                                                                                                                                                                                                                                                                                                                  |