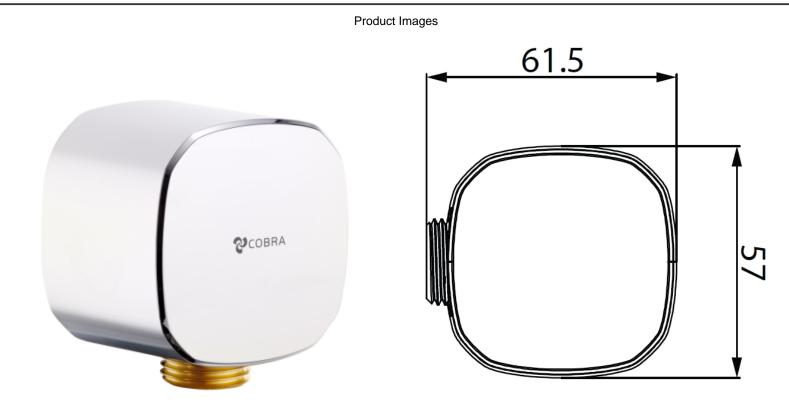

## Cobra Cobra Shower wall outlet

| Range:               | Cobra                                                                                                                                                                                                                                                                                                                                                                                                                                                                                                                                                                                                                           |
|----------------------|---------------------------------------------------------------------------------------------------------------------------------------------------------------------------------------------------------------------------------------------------------------------------------------------------------------------------------------------------------------------------------------------------------------------------------------------------------------------------------------------------------------------------------------------------------------------------------------------------------------------------------|
| Description:         | Chrome Shell With Brass Waterway Care & Maintenace - Ensure your<br>product does not come into contact with any lubricants during installation.<br>Chrome plated, matte black and any colour finshes should be wiped with<br>warm soapy water and a soft cloth or sponge. Rinse, then dry and buff with<br>a dry soft cloth. Under no circumstances must any detergents containing<br>hydrochloric acids or abrasives including cream cleansers be used. Do not<br>use abrasive cleaning materials such as scourers. Should your product<br>have an aerator at the water outlet, it should be checked and cleaned<br>regularly. |
| Product Code:        | AP8-400                                                                                                                                                                                                                                                                                                                                                                                                                                                                                                                                                                                                                         |
| ERP Code:            | FSWOU1PS-0GT01                                                                                                                                                                                                                                                                                                                                                                                                                                                                                                                                                                                                                  |
| Barcode:             | 6002194050162                                                                                                                                                                                                                                                                                                                                                                                                                                                                                                                                                                                                                   |
| Product<br>Features: | Cobra TeamAssist, 5 Year Warranty, New Shower                                                                                                                                                                                                                                                                                                                                                                                                                                                                                                                                                                                   |
| Dimensions:          | (l) 200mm x (w) 140mm x (h) 70mm                                                                                                                                                                                                                                                                                                                                                                                                                                                                                                                                                                                                |
| Package Weight       | : 0.18                                                                                                                                                                                                                                                                                                                                                                                                                                                                                                                                                                                                                          |