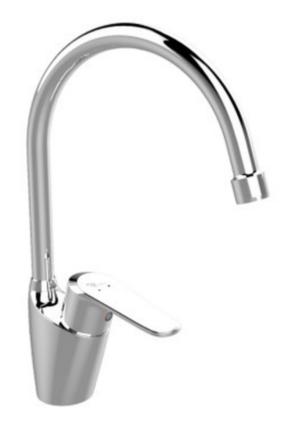

## **Cobra Amazon Sink Mixer**

Range: Amazon

**Description:** Amazon pillar type sink mixer single lever flow rate restricted to 6.2 ltrs/ min.

G1/2 female connection ends chrome. Care & Maintenace - Ensure your product does not come into contact with any lubricants during installation. Chrome plated, matte black and any colour finshes should be wiped with warm soapy water and a soft cloth or sponge. Rinse, then dry and buff with a dry soft cloth. Under no circumstances must any detergents containing hydrochloric acids or abrasives including cream cleansers be used. Do not use abrasive cleaning materials such as scourers. Should your product have an aerator at the water outlet, it should be checked and cleaned regularly.