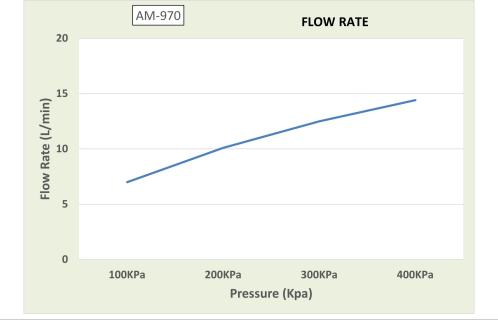

## **Cobra Amazon Sink Mixer**

Range: Amazon

**Description:** Amazon pillar type sink mixer single lever flow rate restricted to 6.2 ltrs/ min.

G1/2 female connection ends chrome. Care & Maintenace - Ensure your product does not come into contact with any lubricants during installation. Chrome plated, matte black and any colour finshes should be wiped with warm soapy water and a soft cloth or sponge. Rinse, then dry and buff with a dry soft cloth. Under no circumstances must any detergents containing hydrochloric acids or abrasives including cream cleansers be used. Do not use abrasive cleaning materials such as scourers. Should your product have an aerator at the water outlet, it should be checked and cleaned regularly.

**Product Code:** AM-970

**ERP Code:** FSK1D1AM-0GT0427 **Barcode:** 6002194003762

**Product** Cobra EcoMind, Cobra TeamAssist, Cobra Genuine, 10 Year Warranty,

Features: Projects, Economy

**Dimensions:** (I) 450mm x (w) 240mm x (h) 80mm

## Product Images

Flow Chart

MOT

Economy

Projects

Cobra EcoMind

Cobra TeamAssist

Cobra Genuine