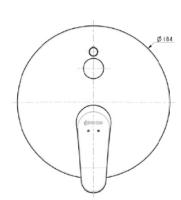

## **Cobra Amazon Diverter Mixer Concealed**

| Range:               | Amazon                                                                                                                                                                                                                                                                                                                                                                                                                                                                                                                                                                                                                                                                                                                             |
|----------------------|------------------------------------------------------------------------------------------------------------------------------------------------------------------------------------------------------------------------------------------------------------------------------------------------------------------------------------------------------------------------------------------------------------------------------------------------------------------------------------------------------------------------------------------------------------------------------------------------------------------------------------------------------------------------------------------------------------------------------------|
| Description:         | Amazon concealed diverter mixer single lever with diverter 2 x G1/2 female<br>inlet, G1/2 female outlet, G3/4 female outlet chrome. Care & Maintenace -<br>Ensure your product does not come into contact with any lubricants during<br>installation. Chrome plated, matte black and any colour finshes should be<br>wiped with warm soapy water and a soft cloth or sponge. Rinse, then dry and<br>buff with a dry soft cloth. Under no circumstances must any detergents<br>containing hydrochloric acids or abrasives including cream cleansers be used.<br>Do not use abrasive cleaning materials such as scourers. Should your<br>product have an aerator at the water outlet, it should be checked and cleaned<br>regularly. |
| Product Code:        | AM-961                                                                                                                                                                                                                                                                                                                                                                                                                                                                                                                                                                                                                                                                                                                             |
| ERP Code:            | FBSCW2AM-0GT0427                                                                                                                                                                                                                                                                                                                                                                                                                                                                                                                                                                                                                                                                                                                   |
| Barcode:             | 6002194003748                                                                                                                                                                                                                                                                                                                                                                                                                                                                                                                                                                                                                                                                                                                      |
| Product<br>Features: | Cobra TeamAssist, Cobra Genuine, 10 Year Warranty, DZR Brass, Projects, Economy                                                                                                                                                                                                                                                                                                                                                                                                                                                                                                                                                                                                                                                    |
| Dimensions:          | (I) 240mm x (w) 200mm x (h) 180mm                                                                                                                                                                                                                                                                                                                                                                                                                                                                                                                                                                                                                                                                                                  |
| Package Weight       | : 1.64                                                                                                                                                                                                                                                                                                                                                                                                                                                                                                                                                                                                                                                                                                                             |