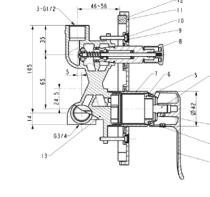

## **Cobra Amazon Diverter Mixer Concealed**

| Range:               | Amazon                                                                                                                                                                                                                                                                                                                                                                                                                                                                                                                                                                                                                                                                                                                             |
|----------------------|------------------------------------------------------------------------------------------------------------------------------------------------------------------------------------------------------------------------------------------------------------------------------------------------------------------------------------------------------------------------------------------------------------------------------------------------------------------------------------------------------------------------------------------------------------------------------------------------------------------------------------------------------------------------------------------------------------------------------------|
| Description:         | Amazon concealed diverter mixer single lever with diverter 2 x G1/2 female<br>inlet, G1/2 female outlet, G3/4 female outlet chrome. Care & Maintenace -<br>Ensure your product does not come into contact with any lubricants during<br>installation. Chrome plated, matte black and any colour finshes should be<br>wiped with warm soapy water and a soft cloth or sponge. Rinse, then dry and<br>buff with a dry soft cloth. Under no circumstances must any detergents<br>containing hydrochloric acids or abrasives including cream cleansers be used.<br>Do not use abrasive cleaning materials such as scourers. Should your<br>product have an aerator at the water outlet, it should be checked and cleaned<br>regularly. |
| Product Code:        | AM-961                                                                                                                                                                                                                                                                                                                                                                                                                                                                                                                                                                                                                                                                                                                             |
| ERP Code:            | FBSCW2AM-0GT0427                                                                                                                                                                                                                                                                                                                                                                                                                                                                                                                                                                                                                                                                                                                   |
| Barcode:             | 6002194003748                                                                                                                                                                                                                                                                                                                                                                                                                                                                                                                                                                                                                                                                                                                      |
| Product<br>Features: | Cobra TeamAssist, Cobra Genuine, 10 Year Warranty, DZR Brass, Projects, Economy                                                                                                                                                                                                                                                                                                                                                                                                                                                                                                                                                                                                                                                    |
| Dimensions:          | (I) 240mm x (w) 200mm x (h) 180mm                                                                                                                                                                                                                                                                                                                                                                                                                                                                                                                                                                                                                                                                                                  |
| Package Weight       | : 1.64                                                                                                                                                                                                                                                                                                                                                                                                                                                                                                                                                                                                                                                                                                                             |