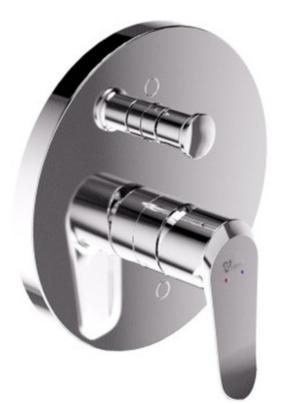

## **Cobra Amazon Diverter Mixer Concealed**

| Range:               | Amazon                                                                                                                                                                                                                                                                                                                                                                                                                                                                                                                                                                                                                                                                                                                             |
|----------------------|------------------------------------------------------------------------------------------------------------------------------------------------------------------------------------------------------------------------------------------------------------------------------------------------------------------------------------------------------------------------------------------------------------------------------------------------------------------------------------------------------------------------------------------------------------------------------------------------------------------------------------------------------------------------------------------------------------------------------------|
| Description:         | Amazon concealed diverter mixer single lever with diverter 2 x G1/2 female<br>inlet, G1/2 female outlet, G3/4 female outlet chrome. Care & Maintenace -<br>Ensure your product does not come into contact with any lubricants during<br>installation. Chrome plated, matte black and any colour finshes should be<br>wiped with warm soapy water and a soft cloth or sponge. Rinse, then dry and<br>buff with a dry soft cloth. Under no circumstances must any detergents<br>containing hydrochloric acids or abrasives including cream cleansers be used.<br>Do not use abrasive cleaning materials such as scourers. Should your<br>product have an aerator at the water outlet, it should be checked and cleaned<br>regularly. |
| Product Code:        | AM-961                                                                                                                                                                                                                                                                                                                                                                                                                                                                                                                                                                                                                                                                                                                             |
| ERP Code:            | FBSCW2AM-0GT0427                                                                                                                                                                                                                                                                                                                                                                                                                                                                                                                                                                                                                                                                                                                   |
| Barcode:             | 6002194003748                                                                                                                                                                                                                                                                                                                                                                                                                                                                                                                                                                                                                                                                                                                      |
| Product<br>Features: | Cobra TeamAssist, Cobra Genuine, 10 Year Warranty, DZR Brass, Projects, Economy                                                                                                                                                                                                                                                                                                                                                                                                                                                                                                                                                                                                                                                    |
| Dimensions:          | (I) 240mm x (w) 200mm x (h) 180mm                                                                                                                                                                                                                                                                                                                                                                                                                                                                                                                                                                                                                                                                                                  |
| Package Weight       | : 1.64                                                                                                                                                                                                                                                                                                                                                                                                                                                                                                                                                                                                                                                                                                                             |