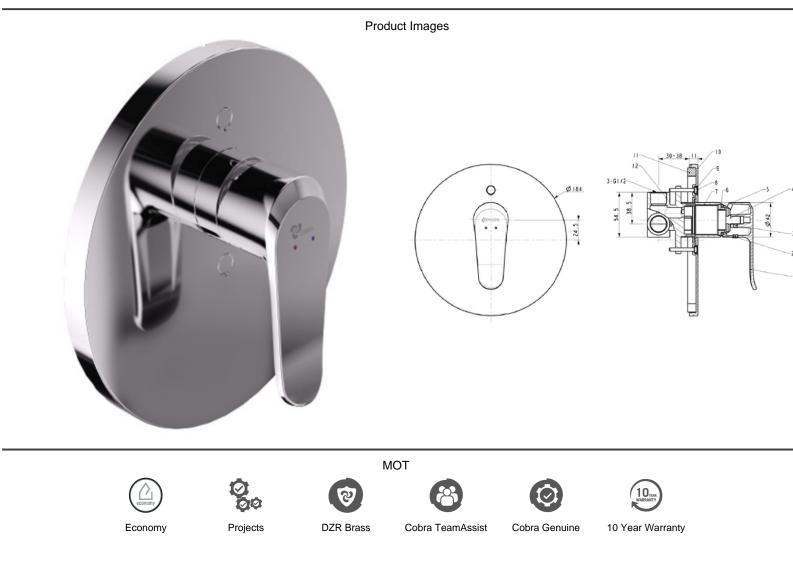

## **Cobra Amazon Bath/Shower Mixer Concealed**

| Range:               | Amazon                                                                                                                                                                                                                                                                                                                                                                                                                                                                                                                                                                                                                                                                                              |
|----------------------|-----------------------------------------------------------------------------------------------------------------------------------------------------------------------------------------------------------------------------------------------------------------------------------------------------------------------------------------------------------------------------------------------------------------------------------------------------------------------------------------------------------------------------------------------------------------------------------------------------------------------------------------------------------------------------------------------------|
| Description:         | Amazon concealed shower or bath mixer single lever 2 x G1/2 female inlet,<br>G1/2 female outlet chrome. Care & Maintenace - Ensure your product does<br>not come into contact with any lubricants during installation. Chrome plated,<br>matte black and any colour finshes should be wiped with warm soapy water<br>and a soft cloth or sponge. Rinse, then dry and buff with a dry soft cloth.<br>Under no circumstances must any detergents containing hydrochloric acids or<br>abrasives including cream cleansers be used. Do not use abrasive cleaning<br>materials such as scourers. Should your product have an aerator at the water<br>outlet, it should be checked and cleaned regularly. |
| Product Code:        | AM-956                                                                                                                                                                                                                                                                                                                                                                                                                                                                                                                                                                                                                                                                                              |
| ERP Code:            | FSWM1CAM-0GT0427                                                                                                                                                                                                                                                                                                                                                                                                                                                                                                                                                                                                                                                                                    |
| Barcode:             | 6002194003731                                                                                                                                                                                                                                                                                                                                                                                                                                                                                                                                                                                                                                                                                       |
| Product<br>Features: | Cobra TeamAssist, Cobra Genuine, 10 Year Warranty, DZR Brass, Projects, Economy                                                                                                                                                                                                                                                                                                                                                                                                                                                                                                                                                                                                                     |
| Dimensions:          | (l) 240mm x (w) 190mm x (h) 190mm                                                                                                                                                                                                                                                                                                                                                                                                                                                                                                                                                                                                                                                                   |
| Package Weight       | : 1.18                                                                                                                                                                                                                                                                                                                                                                                                                                                                                                                                                                                                                                                                                              |