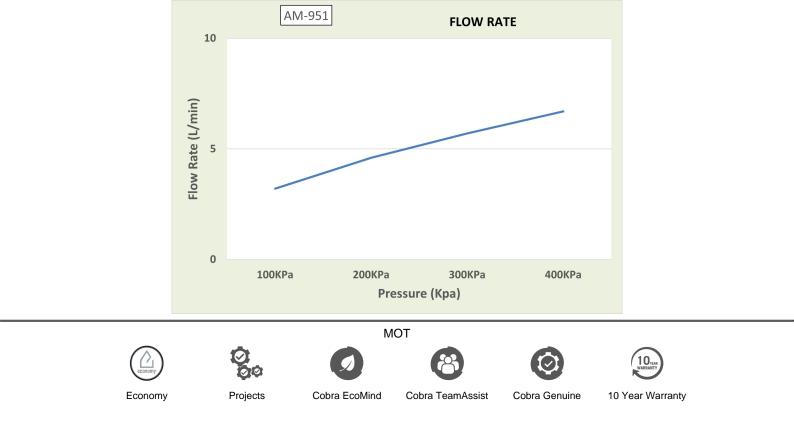

Flow Chart

## **Cobra Amazon Basin Mixer Standard**

| Range:               | Amazon                                                                                                                                                                                                                                                                                                                                                                                                                                                                                                                                                                                                                                                                                                              |
|----------------------|---------------------------------------------------------------------------------------------------------------------------------------------------------------------------------------------------------------------------------------------------------------------------------------------------------------------------------------------------------------------------------------------------------------------------------------------------------------------------------------------------------------------------------------------------------------------------------------------------------------------------------------------------------------------------------------------------------------------|
| Description:         | Amazon pillar type single lever basin mixer flow rate restricted to 5 ltrs/ min.<br>G1/2 female connection ends chrome. Care & Maintenace - Ensure your<br>product does not come into contact with any lubricants during installation.<br>Chrome plated, matte black and any colour finshes should be wiped with<br>warm soapy water and a soft cloth or sponge. Rinse, then dry and buff with a<br>dry soft cloth. Under no circumstances must any detergents containing<br>hydrochloric acids or abrasives including cream cleansers be used. Do not<br>use abrasive cleaning materials such as scourers. Should your product have<br>an aerator at the water outlet, it should be checked and cleaned regularly. |
| Product Code:        | AM-951                                                                                                                                                                                                                                                                                                                                                                                                                                                                                                                                                                                                                                                                                                              |
| ERP Code:            | FBN1D1AM-0GT0427                                                                                                                                                                                                                                                                                                                                                                                                                                                                                                                                                                                                                                                                                                    |
| Barcode:             | 6002194003717                                                                                                                                                                                                                                                                                                                                                                                                                                                                                                                                                                                                                                                                                                       |
| Product<br>Features: | Cobra EcoMind, Cobra TeamAssist, Cobra Genuine, 10 Year Warranty, Projects, Economy                                                                                                                                                                                                                                                                                                                                                                                                                                                                                                                                                                                                                                 |
| Dimensions:          | (l) 350mm x (w) 170mm x (h) 90mm                                                                                                                                                                                                                                                                                                                                                                                                                                                                                                                                                                                                                                                                                    |
| Package Weight       | : 1.12                                                                                                                                                                                                                                                                                                                                                                                                                                                                                                                                                                                                                                                                                                              |