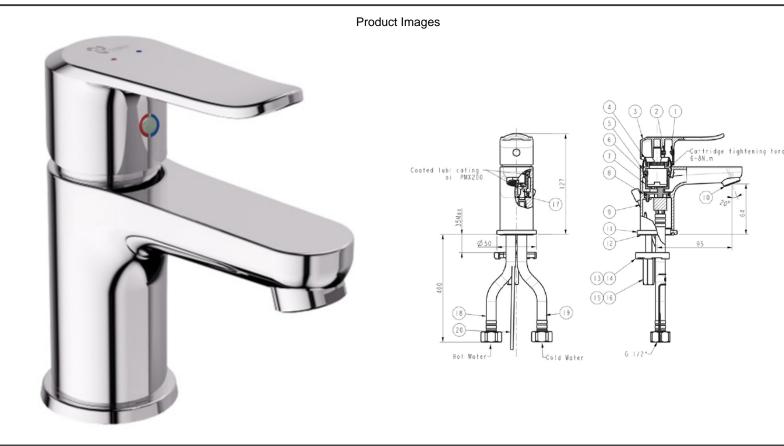

## **Cobra Amazon Basin Mixer Standard**

| Range:               | Amazon                                                                                                                                                                                                                                                                                                                                                                                                                                                                                                                                                                                                                                                                                                              |
|----------------------|---------------------------------------------------------------------------------------------------------------------------------------------------------------------------------------------------------------------------------------------------------------------------------------------------------------------------------------------------------------------------------------------------------------------------------------------------------------------------------------------------------------------------------------------------------------------------------------------------------------------------------------------------------------------------------------------------------------------|
| Description:         | Amazon pillar type single lever basin mixer flow rate restricted to 5 ltrs/ min.<br>G1/2 female connection ends chrome. Care & Maintenace - Ensure your<br>product does not come into contact with any lubricants during installation.<br>Chrome plated, matte black and any colour finshes should be wiped with<br>warm soapy water and a soft cloth or sponge. Rinse, then dry and buff with a<br>dry soft cloth. Under no circumstances must any detergents containing<br>hydrochloric acids or abrasives including cream cleansers be used. Do not<br>use abrasive cleaning materials such as scourers. Should your product have<br>an aerator at the water outlet, it should be checked and cleaned regularly. |
| Product Code:        | AM-951                                                                                                                                                                                                                                                                                                                                                                                                                                                                                                                                                                                                                                                                                                              |
| ERP Code:            | FBN1D1AM-0GT0427                                                                                                                                                                                                                                                                                                                                                                                                                                                                                                                                                                                                                                                                                                    |
| Barcode:             | 6002194003717                                                                                                                                                                                                                                                                                                                                                                                                                                                                                                                                                                                                                                                                                                       |
| Product<br>Features: | Cobra EcoMind, Cobra TeamAssist, Cobra Genuine, 10 Year Warranty, Projects, Economy                                                                                                                                                                                                                                                                                                                                                                                                                                                                                                                                                                                                                                 |
| Dimensions:          | (l) 350mm x (w) 170mm x (h) 90mm                                                                                                                                                                                                                                                                                                                                                                                                                                                                                                                                                                                                                                                                                    |
| Package Weight       | : 1.12                                                                                                                                                                                                                                                                                                                                                                                                                                                                                                                                                                                                                                                                                                              |