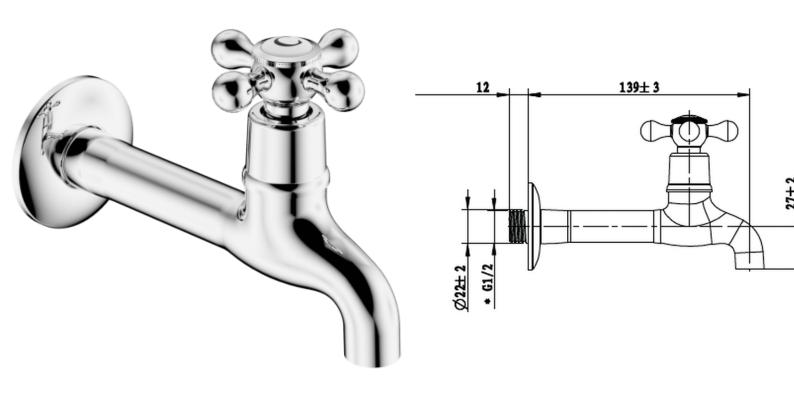

## Cobra Roma Bib Tap Extended

Range: Roma

**Description:** Roma extended bib tap, 15mm, chrome. Care & Maintenace - Ensure your

product does not come into contact with any lubricants during installation. Chrome plated, matte black and any colour finshes should be wiped with warm soapy water and a soft cloth or sponge. Rinse, then dry and buff with a dry soft cloth. Under no circumstances must any detergents containing hydrochloric acids or abrasives including cream cleansers be used. Do not use abrasive cleaning materials such as scourers. Should your product have an aerator at the water outlet, it should be checked and cleaned regularly.

COBRA

**Product Code:** AEX5013CH/N

**ERP Code:** FBBAE1RO-0GP01 **Barcode:** 6002194031888

Cobra PureShine, Cobra TeamAssist, Cobra Genuine, Cobra EasySwitch,

Features: DZR Brass, 20 Year Warranty

Dimensions: (I) 180mm x (w) 110mm x (h) 60mm