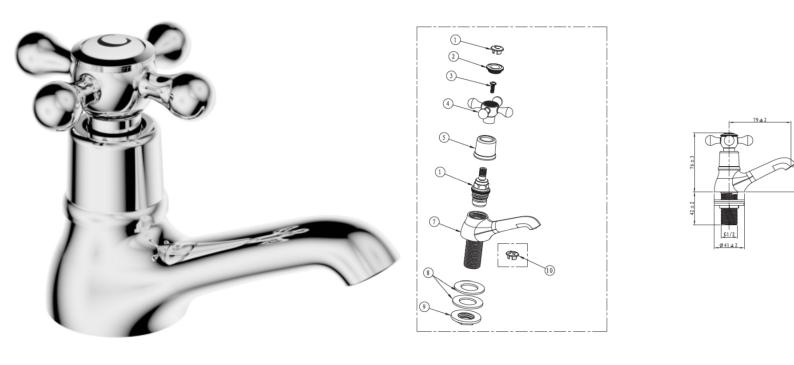

## Cobra Roma Pillar Tap

| Range:              | Roma                                                                                                                                                                                                                                                                                                                                                                                                                                                                                                                                                                                                                       |
|---------------------|----------------------------------------------------------------------------------------------------------------------------------------------------------------------------------------------------------------------------------------------------------------------------------------------------------------------------------------------------------------------------------------------------------------------------------------------------------------------------------------------------------------------------------------------------------------------------------------------------------------------------|
| Description:        | Roma pillar tap, 15mm, chrome. Care & Maintenace - Ensure your product<br>does not come into contact with any lubricants during installation. Chrome<br>plated, matte black and any colour finshes should be wiped with warm soapy<br>water and a soft cloth or sponge. Rinse, then dry and buff with a dry soft cloth.<br>Under no circumstances must any detergents containing hydrochloric acids or<br>abrasives including cream cleansers be used. Do not use abrasive cleaning<br>materials such as scourers. Should your product have an aerator at the water<br>outlet, it should be checked and cleaned regularly. |
| Product Code:       | AEX5006CH/N                                                                                                                                                                                                                                                                                                                                                                                                                                                                                                                                                                                                                |
| ERP Code:           | FPT2A1RO-0GP01                                                                                                                                                                                                                                                                                                                                                                                                                                                                                                                                                                                                             |
| Barcode:            | 6002194032007                                                                                                                                                                                                                                                                                                                                                                                                                                                                                                                                                                                                              |
| Product             | Cobra PureShine, Cobra TeamAssist, Cobra Genuine, Cobra EasySwitch,                                                                                                                                                                                                                                                                                                                                                                                                                                                                                                                                                        |
| Features:           | DZR Brass, 20 Year Warranty                                                                                                                                                                                                                                                                                                                                                                                                                                                                                                                                                                                                |
| Dimensions:         | (l) 150mm x (w) 120mm x (h) 70mm                                                                                                                                                                                                                                                                                                                                                                                                                                                                                                                                                                                           |
| Package Weight: 0.4 |                                                                                                                                                                                                                                                                                                                                                                                                                                                                                                                                                                                                                            |