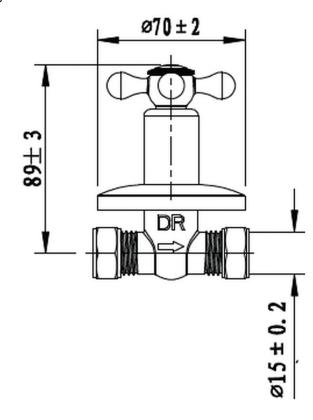

regularly.

**Product Code:** AEX5005CCH/N **ERP Code:** FSTAC1RO-0GP01 Barcode: 6002194032342

**Product** Cobra PureShine, Cobra TeamAssist, Cobra Genuine, Cobra EasySwitch,

Features: DZR Brass, 20 Year Warranty **Dimensions:** (l) 130mm x (w) 90mm x (h) 80mm