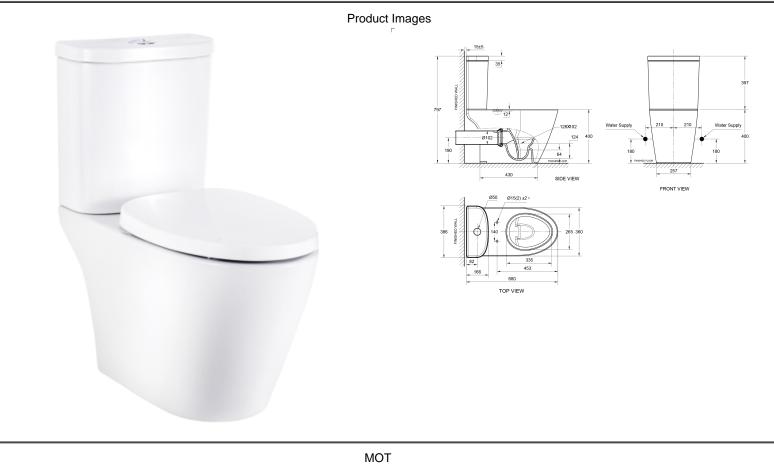

## Cobra PAUSE Toilet Close Couple Suite

| Range:<br>Description: | PAUSE<br>Cobra Pause Close coupled toilet suite. Top, dual flush capability with 3L and<br>4.2L flush available. Box rim. Package includes cistern and cistern fittings,<br>pan, soft close seat and cover, connector, floor fixing set, overflow plug hole,<br>and installation manual. Cistern manufactured with left hand side inlet hole<br>only as per European standard. | COBRA |
|------------------------|--------------------------------------------------------------------------------------------------------------------------------------------------------------------------------------------------------------------------------------------------------------------------------------------------------------------------------------------------------------------------------|-------|
| Product Code:          | 772667WH                                                                                                                                                                                                                                                                                                                                                                       |       |
| ERP Code:              | CPSCCST1-6DT01                                                                                                                                                                                                                                                                                                                                                                 |       |
| Barcode:               | 6002194041689                                                                                                                                                                                                                                                                                                                                                                  |       |
| Product<br>Features:   | Cobra TeamAssist, Cobra Genuine, 10 Year Warranty                                                                                                                                                                                                                                                                                                                              |       |
| Dimensions:            | (I) 900mm x (w) 520mm x (h) 440mm                                                                                                                                                                                                                                                                                                                                              |       |
| Package Weight: 51     |                                                                                                                                                                                                                                                                                                                                                                                |       |