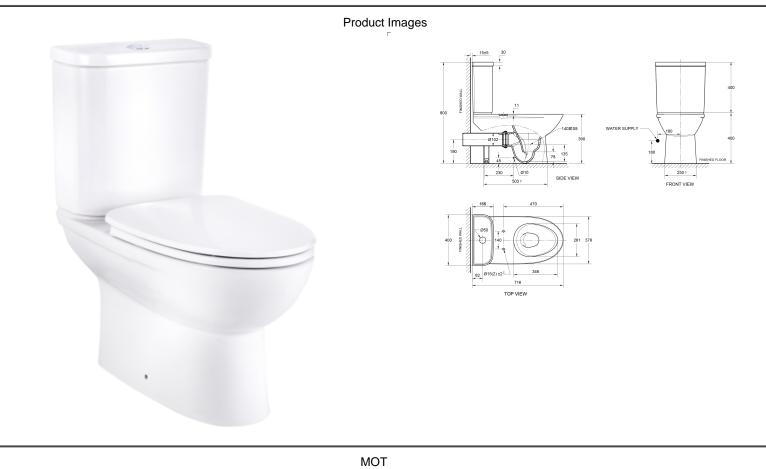

## **Cobra Shelter Toilet Close Couple Suite**

| Range:               | Shelter                                                                                                                                                                                                                                                                                                                                             |       |
|----------------------|-----------------------------------------------------------------------------------------------------------------------------------------------------------------------------------------------------------------------------------------------------------------------------------------------------------------------------------------------------|-------|
| Description:         | Cobra Shelter Close coupled toilet suite. Top, dual flush capability with 3L<br>and 4.2L flush available. Box rim. Package includes cistern and cistern<br>fittings, pan, soft close seat and cover, connector, floor fixing set, and<br>installation manual. Cistern manufactured with left hand side inlet hole only as<br>per European standard. | COBRA |
| Product Code:        | 772665WH                                                                                                                                                                                                                                                                                                                                            |       |
| ERP Code:            | CSHCCST1-6DT01                                                                                                                                                                                                                                                                                                                                      |       |
| Barcode:             | 6002194041283                                                                                                                                                                                                                                                                                                                                       |       |
| Product<br>Features: | Cobra TeamAssist, Cobra Genuine, 10 Year Warranty                                                                                                                                                                                                                                                                                                   |       |
| Dimensions:          | (I) 940mm x (w) 540mm x (h) 440mm                                                                                                                                                                                                                                                                                                                   |       |
| Package Weight: 50   |                                                                                                                                                                                                                                                                                                                                                     |       |
| 1                    |                                                                                                                                                                                                                                                                                                                                                     |       |