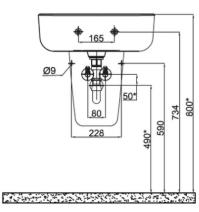

## Cobra Arrive Basin Wall Hung 530X435X196

Range: Arrive

**Description:** Cobra Arrive Square wall hung basin. 530mm long X 435 mm wide. 1 X pre-

punched tap hole in the centre of the basin. Overflow, wall fixing set & installation manual included. Compatible with Cobra Arrive square semi-pedestal [CARPESQ1-6DT01]. Compatible with Cobra standard-sized basin

mixers.

Product Code: 709400WH

**ERP Code:** CARBAWH1-6DT01 **Barcode:** 6002194040347

Cobra TeamAssist, Cobra Genuine, 10 Year Warranty

Product Features:

**Dimensions:** (I) 540mm x (w) 460mm x (h) 240mm

Package Weight: 19