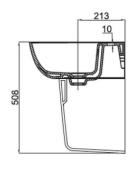

## Cobra Arrive Basin Wall Hung 530X435X196

Range: Arrive

**Description:** Cobra Arrive Square wall hung basin. 530mm long X 435 mm wide. 1 X pre-

punched tap hole in the centre of the basin. Overflow, wall fixing set & installation manual included. Compatible with Cobra Arrive square semi-pedestal [CARPESQ1-6DT01]. Compatible with Cobra standard-sized basin

mixers.

Product Code: 709400WH

**ERP Code:** CARBAWH1-6DT01 **Barcode:** 6002194040347

Cobra TeamAssist, Cobra Genuine, 10 Year Warranty

Product Features:

**Dimensions:** (I) 540mm x (w) 460mm x (h) 240mm

Package Weight: 19