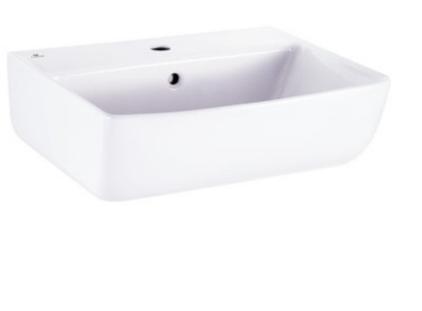

## Cobra Arrive Basin Wall Hung 530X435X196

Range: Arrive

**Description:** Cobra Arrive Square wall hung basin. 530mm long X 435 mm wide. 1 X pre-

punched tap hole in the centre of the basin. Overflow, wall fixing set & installation manual included. Compatible with Cobra Arrive square semi-pedestal [CARPESQ1-6DT01]. Compatible with Cobra standard-sized basin

mixers.

Product Code: 709400WH

**ERP Code:** CARBAWH1-6DT01 **Barcode:** 6002194040347

Cobra TeamAssist, Cobra Genuine, 10 Year Warranty

Product Features:

**Dimensions:** (I) 540mm x (w) 460mm x (h) 240mm

Package Weight: 19