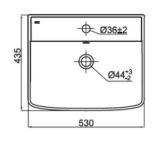

## Cobra Arrive Basin Wall Hung 530X435X196

Range: Arrive

**Description:** Cobra Arrive Square wall hung basin. 530mm long X 435 mm wide. 1 X pre-

punched tap hole in the centre of the basin. Overflow, wall fixing set & installation manual included. Compatible with Cobra Arrive square semi-pedestal [CARPESQ1-6DT01]. Compatible with Cobra standard-sized basin

mixers.

Product Code: 709400WH

**ERP Code:** CARBAWH1-6DT01 **Barcode:** 6002194040347

Cobra TeamAssist, Cobra Genuine, 10 Year Warranty

Product Features:

**Dimensions:** (I) 540mm x (w) 460mm x (h) 240mm

Package Weight: 19