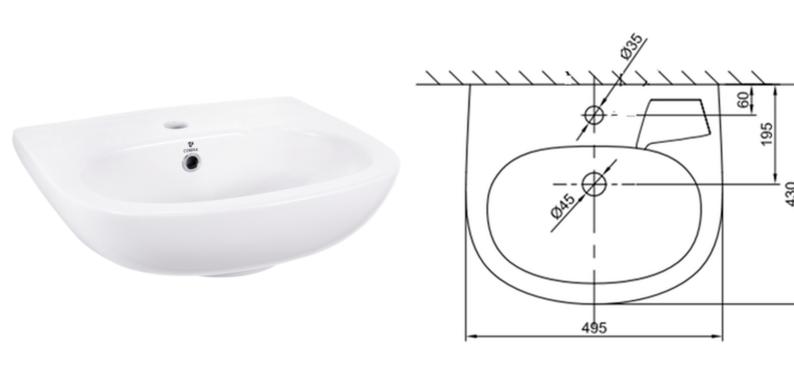

## Cobra Shelter Basin Wall Hung 495X430X190

Range: Shelter

Description: Cobra Shelter Round wall hung basin. 495mm long X 430mm wide. 1 X pre-

punched tap hole in the centre of the basin. Overflow, expansion bolts & installation manual included. Compatible with Cobra round full pedestal [CWLPERD1-6DT01] and round semi-pedestal [CWLPERD2-6DT01]. Also

compatible with Cobra standard-sized basin mixers.

Product Code: 709300WH

**ERP Code:** CSHBAWH2-6DT01 **Barcode:** 6002194040330

Cobra TeamAssist, Cobra Genuine, 10 Year Warranty

Product Features:

**Dimensions:** (I) 540mm x (w) 480mm x (h) 220mm