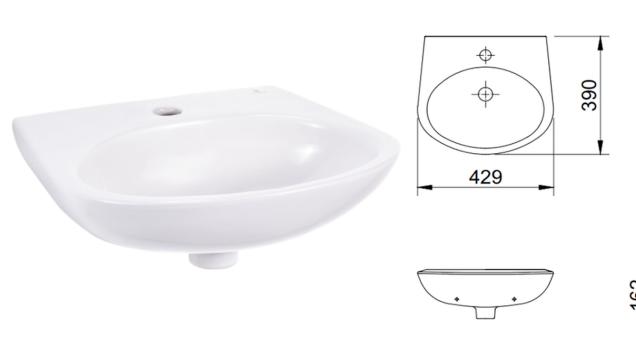

## Cobra WELCOME Basin Wall Hung 429X390X162

Range: WELCOME

**Description:** Cobra Welcome Medium round wall hung basin. 430mm long X 390mm wide.

1 X pre-punched tap hole in the centre of the basin. Wall fixing set & installation manual included. Compatible with Cobra standard-sized basin

mixers.

Product Code: 709100WH

**ERP Code:** CWLBAWH2-6DT01 **Barcode:** 6002194040316

Cobra TeamAssist, Cobra Genuine, 10 Year Warranty

Features:

**Product** 

**Dimensions:** (I) 440mm x (w) 430mm x (h) 180mm