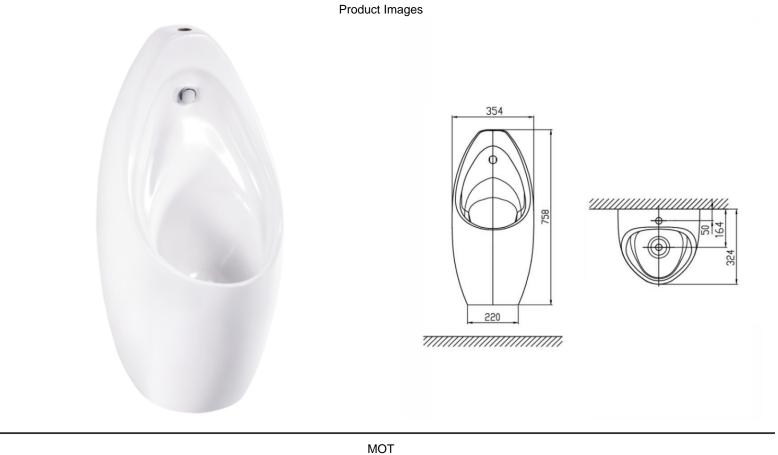

## **Cobra SNUG Urinal**

| Range:<br>Description: | SNUG<br>Anti-splash flushing design with an efficient 1.9L flush. Convenient top<br>entry installation. Compact concealed trapway. Suitable for commercial<br>use. P-trap, hanging bracket set, braided hose 254mm and top inlet<br>connection G1/2 included. | COBRA |
|------------------------|---------------------------------------------------------------------------------------------------------------------------------------------------------------------------------------------------------------------------------------------------------------|-------|
| Product Code:          | 705600WH                                                                                                                                                                                                                                                      |       |
| ERP Code:              | CSNURWH1-6DT01                                                                                                                                                                                                                                                |       |
| Barcode:               | 6002194040279                                                                                                                                                                                                                                                 |       |
| Product<br>Features:   | Cobra TeamAssist, Cobra Genuine, 10 Year Warranty                                                                                                                                                                                                             |       |
| Dimensions:            | (I) 800mm x (w) 400mm x (h) 340mm                                                                                                                                                                                                                             |       |
| Package Weight: 26.56  |                                                                                                                                                                                                                                                               |       |
|                        |                                                                                                                                                                                                                                                               |       |