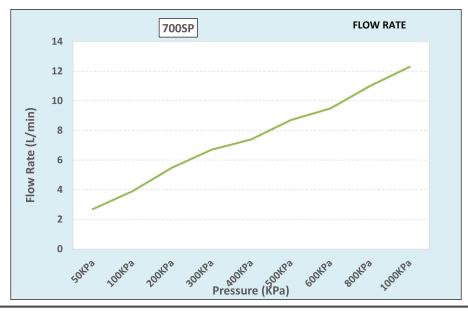

**Product Images** 

Flow Chart

Cobra TeamAssist

Cobra Genuine

2 Year Warranty

DZR Brass