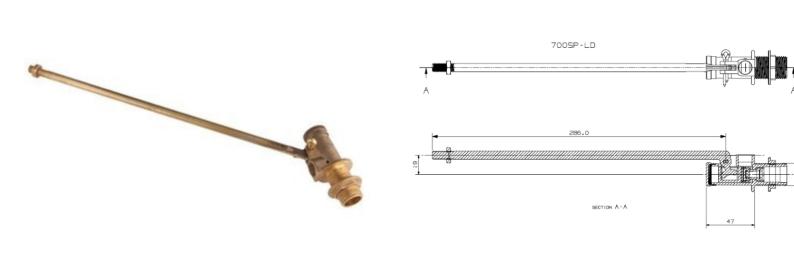

## **Cobra Cobra Float Valve**

Range: Cobra

**Description:** High pressure. Two piece body MOH pattern. 286mm float arm. 50mm long

inlet shank with backnut. Brass piston and large bore nylon seat. 1/2BSP male iron connection end. Recommended float ball size 115mm diameter.

Product Code: 700SP/N

**ERP Code:** FFL1HI15-7FT01 **Barcode:** 6002194031635

Product Cobra TeamAssist, Cobra Genuine, DZR Brass, 2 Year Warranty

Features:

**Dimensions:** (I) 350mm x (w) 40mm x (h) 30mm

Package Weight: 0.28
CAD3D: Download