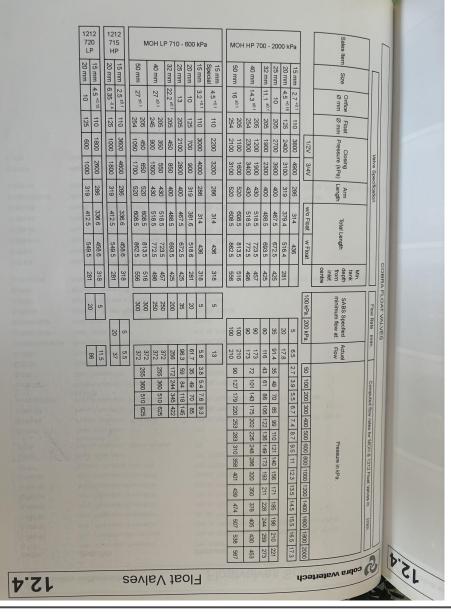

|       |
| Package Weight:        | : 0.36                                                                                                                                                                                                              |       |
| CAD3D:                 | Download                                                                                                                                                                                                            |       |
|                        |                                                                                                                                                                                                                     |       |



Flow Chart



MOT