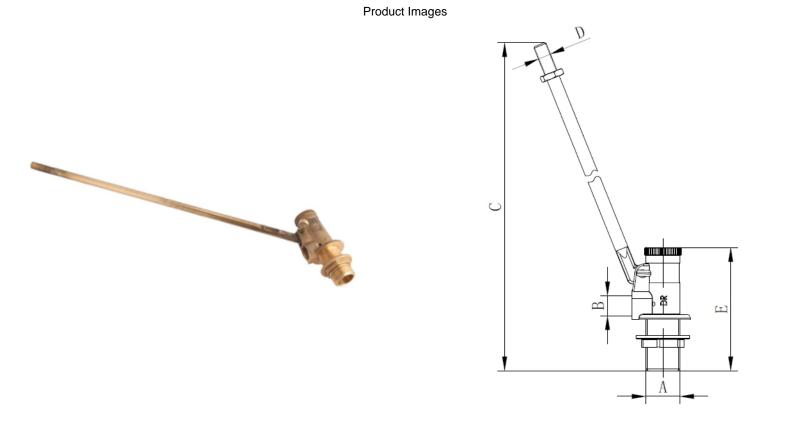

## **Cobra Cobra Float Valve**

| Range:<br>Description: | Cobra<br>Float valve with side inlet, rough brass. Includes: high-pressure MOH pattern,<br>286mm long arm, float valve, piston, backnut, replaceable 2.7mm I.D. nylon<br>seat, 32mm long inlet, and 1/2 male inlet. | СОВВА |
|------------------------|---------------------------------------------------------------------------------------------------------------------------------------------------------------------------------------------------------------------|-------|
| Product Code:          | 700-15/N                                                                                                                                                                                                            | CODIA |
| ERP Code:              | FFLOHI15-7FT01                                                                                                                                                                                                      |       |
| Barcode:               | 6002194052098                                                                                                                                                                                                       |       |
| Product<br>Features:   | 2 Year Warranty                                                                                                                                                                                                     |       |
| Dimensions:            | (I) 360mm x (w) 50mm x (h) 50mm                                                                                                                                                                                     |       |
| Package Weight:        | : 0.36                                                                                                                                                                                                              |       |
| CAD3D:                 | Download                                                                                                                                                                                                            |       |
|                        |                                                                                                                                                                                                                     |       |