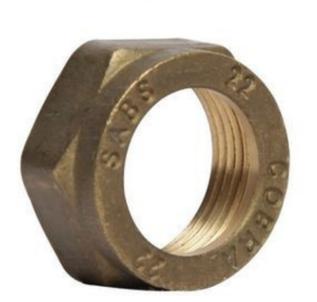

## Cobra Compression Capnut 42mm

| Compression                      |                                                                                                                                           |
|----------------------------------|-------------------------------------------------------------------------------------------------------------------------------------------|
| Compression nut. 42mm.           |                                                                                                                                           |
| 64XS-42/N                        |                                                                                                                                           |
| FCOMPP42-7FT01                   | (                                                                                                                                         |
| 6002194044314                    |                                                                                                                                           |
| Cobra TeamAssist, DZR Brass      |                                                                                                                                           |
| (l) 160mm x (w) 100mm x (h) 20mm |                                                                                                                                           |
| 0.15                             |                                                                                                                                           |
|                                  | Compression nut. 42mm.<br>64XS-42/N<br>FCOMPP42-7FT01<br>6002194044314<br>Cobra TeamAssist, DZR Brass<br>(I) 160mm x (w) 100mm x (h) 20mm |