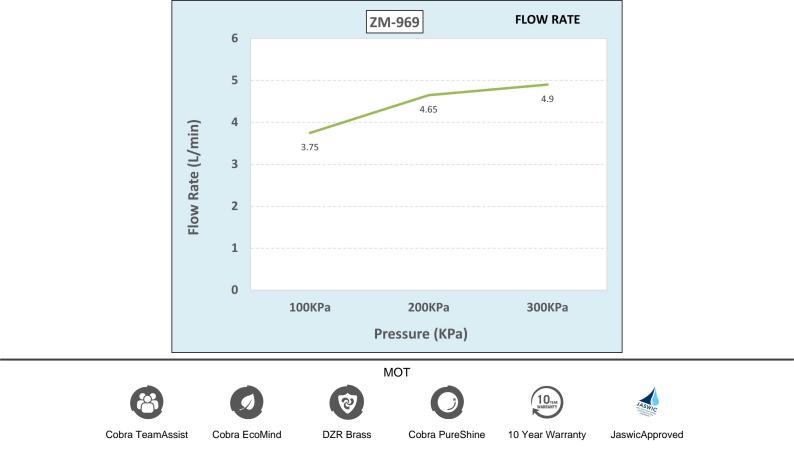

## Cobra Zambezi Sink Mixer Wall Type

| Range:               | Zambezi                                                                                                                                                                                                                                                                                                                                                                                                                                                                                                                                                                                                                                                                                                 |
|----------------------|---------------------------------------------------------------------------------------------------------------------------------------------------------------------------------------------------------------------------------------------------------------------------------------------------------------------------------------------------------------------------------------------------------------------------------------------------------------------------------------------------------------------------------------------------------------------------------------------------------------------------------------------------------------------------------------------------------|
| Description:         | Zambezi wall type sink mixer single lever flow rate restricted to 6.2ltrs/min, including 2 x G1/2 s-connectors, chrome plated Care & Maintenace -<br>Ensure your product does not come into contact with any lubricants during installation. Chrome plated, matte black and any colour finshes should be wiped with warm soapy water and a soft cloth or sponge. Rinse, then dry and buff with a dry soft cloth. Under no circumstances must any detergents containing hydrochloric acids or abrasives including cream cleansers be used. Do not use abrasive cleaning materials such as scourers. Should your product have an aerator at the water outlet, it should be checked and cleaned regularly. |
| Product Code:        | ZM-969                                                                                                                                                                                                                                                                                                                                                                                                                                                                                                                                                                                                                                                                                                  |
| ERP Code:            | 1105800000                                                                                                                                                                                                                                                                                                                                                                                                                                                                                                                                                                                                                                                                                              |
| Barcode:             | 6002194159490                                                                                                                                                                                                                                                                                                                                                                                                                                                                                                                                                                                                                                                                                           |
| Product<br>Features: | Cobra PureShine, Cobra EcoMind, Cobra TeamAssist, 10 Year Warranty, DZR Brass, JaswicApproved                                                                                                                                                                                                                                                                                                                                                                                                                                                                                                                                                                                                           |
| Dimensions:          | (I) 345mm x (w) 300mm x (h) 150mm                                                                                                                                                                                                                                                                                                                                                                                                                                                                                                                                                                                                                                                                       |
| Package Weight:      | : 1.012                                                                                                                                                                                                                                                                                                                                                                                                                                                                                                                                                                                                                                                                                                 |