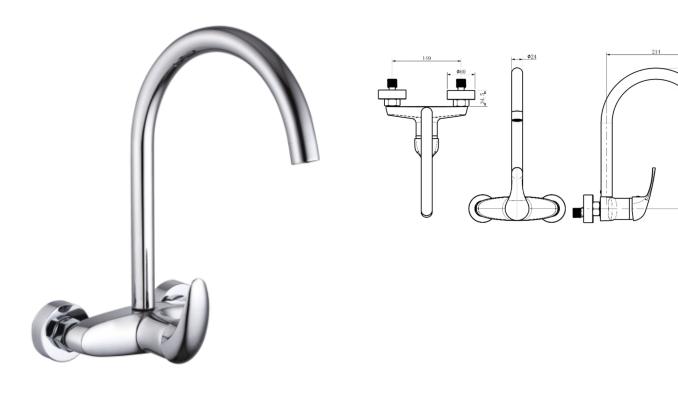

## Cobra Zambezi Sink Mixer Wall Type

| Range:               | Zambezi                                                                                                                                                                                                                                                                                                                                                                                                                                                                                                                                                                                                                                                                                                 |
|----------------------|---------------------------------------------------------------------------------------------------------------------------------------------------------------------------------------------------------------------------------------------------------------------------------------------------------------------------------------------------------------------------------------------------------------------------------------------------------------------------------------------------------------------------------------------------------------------------------------------------------------------------------------------------------------------------------------------------------|
| Description:         | Zambezi wall type sink mixer single lever flow rate restricted to 6.2ltrs/min, including 2 x G1/2 s-connectors, chrome plated Care & Maintenace -<br>Ensure your product does not come into contact with any lubricants during installation. Chrome plated, matte black and any colour finshes should be wiped with warm soapy water and a soft cloth or sponge. Rinse, then dry and buff with a dry soft cloth. Under no circumstances must any detergents containing hydrochloric acids or abrasives including cream cleansers be used. Do not use abrasive cleaning materials such as scourers. Should your product have an aerator at the water outlet, it should be checked and cleaned regularly. |
| Product Code:        | ZM-969                                                                                                                                                                                                                                                                                                                                                                                                                                                                                                                                                                                                                                                                                                  |
| ERP Code:            | 1105800000                                                                                                                                                                                                                                                                                                                                                                                                                                                                                                                                                                                                                                                                                              |
| Barcode:             | 6002194159490                                                                                                                                                                                                                                                                                                                                                                                                                                                                                                                                                                                                                                                                                           |
| Product<br>Features: | Cobra PureShine, Cobra EcoMind, Cobra TeamAssist, 10 Year Warranty, DZR Brass, JaswicApproved                                                                                                                                                                                                                                                                                                                                                                                                                                                                                                                                                                                                           |
| Dimensions:          | (I) 345mm x (w) 300mm x (h) 150mm                                                                                                                                                                                                                                                                                                                                                                                                                                                                                                                                                                                                                                                                       |
| Package Weight:      | : 1.012                                                                                                                                                                                                                                                                                                                                                                                                                                                                                                                                                                                                                                                                                                 |