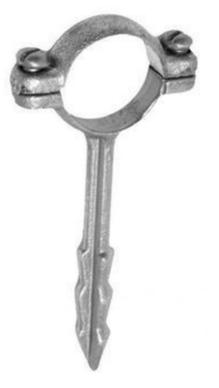

## Cobra Cobra Holderbat 22mm

| Range:                                                          | Cobra                                                                      |   |  |
|-----------------------------------------------------------------|----------------------------------------------------------------------------|---|--|
| Description:                                                    | For copper tube and Cobra-Safe multi layer pipe. For 22mm pipes and tubes. |   |  |
| Product Code:                                                   | 62XS-22/N                                                                  |   |  |
| ERP Code:                                                       | FCOMPB22-7FT01                                                             | C |  |
| Barcode:                                                        | 6002194050803                                                              |   |  |
| Product Features: Cobra TeamAssist, DZR Brass, 20 Year Warranty |                                                                            |   |  |
| Dimensions:                                                     | (l) 120mm x (w) 80mm x (h) 20mm                                            |   |  |
| Package Weight:                                                 | 0.04                                                                       |   |  |

Product Images

| PRODUCT CODE | DESCRIPTION   |
|--------------|---------------|
| 62XS-15      | For 15mm pipe |
| 62XS-22      | For 22mm pipe |

MOT

20 Year Warranty

DZR Brass