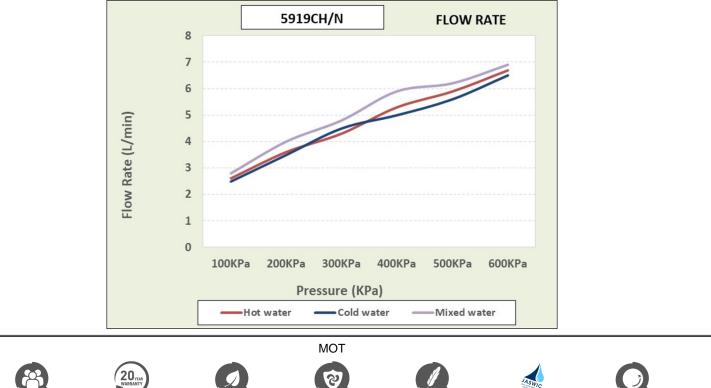

## **Cobra Arrive Standard Basin Mixer**

| Range:         | Arrive                                                                                                                                                                                                                                                                                                                                                                                                                                                                                                                                                                                                                                                                                                                                                                                                                                                                                                                                |
|----------------|---------------------------------------------------------------------------------------------------------------------------------------------------------------------------------------------------------------------------------------------------------------------------------------------------------------------------------------------------------------------------------------------------------------------------------------------------------------------------------------------------------------------------------------------------------------------------------------------------------------------------------------------------------------------------------------------------------------------------------------------------------------------------------------------------------------------------------------------------------------------------------------------------------------------------------------|
| Description:   | Arrive single lever standard basin mixer. Pillar type with single hole.<br>Manufactured with dezincification resistant (DZR) brass. Chrome plated<br>finish. 15mm flexi-connection ends. 35mm ceramic disc cartridge. Fitted<br>with Neoperl aerator with a flow rate = 5.7 litres/min. Carries a 20 year<br>warranty. Jaswic Approved Care & Maintenace - Ensure your product does<br>not come into contact with any lubricants during installation. Chrome<br>plated, matte black and any colour finshes should be wiped with warm<br>soapy water and a soft cloth or sponge. Rinse, then dry and buff with a dry<br>soft cloth. Under no circumstances must any detergents containing<br>hydrochloric acids or abrasives including cream cleansers be used. Do not<br>use abrasive cleaning materials such as scourers. Should your product<br>have an aerator at the water outlet, it should be checked and cleaned<br>regularly. |
| Product Code:  | 5919CH/N                                                                                                                                                                                                                                                                                                                                                                                                                                                                                                                                                                                                                                                                                                                                                                                                                                                                                                                              |
| ERP Code:      | FBN1D7BO-0GP01                                                                                                                                                                                                                                                                                                                                                                                                                                                                                                                                                                                                                                                                                                                                                                                                                                                                                                                        |
| Barcode:       | 6002194052340                                                                                                                                                                                                                                                                                                                                                                                                                                                                                                                                                                                                                                                                                                                                                                                                                                                                                                                         |
| Product        | Cobra PureShine, Cobra EcoMind, Cobra FeatherTouch, Cobra                                                                                                                                                                                                                                                                                                                                                                                                                                                                                                                                                                                                                                                                                                                                                                                                                                                                             |
| Features:      | TeamAssist, DZR Brass, 20 Year Warranty, New Arrive, JaswicApproved                                                                                                                                                                                                                                                                                                                                                                                                                                                                                                                                                                                                                                                                                                                                                                                                                                                                   |
| Dimensions:    | (l) 240mm x (w) 160mm x (h) 70mm                                                                                                                                                                                                                                                                                                                                                                                                                                                                                                                                                                                                                                                                                                                                                                                                                                                                                                      |
| Package Weight | : 1                                                                                                                                                                                                                                                                                                                                                                                                                                                                                                                                                                                                                                                                                                                                                                                                                                                                                                                                   |

Product Images

Flow Chart

20 Year Warranty

Cobra EcoMind

DZR Brass Cobra FeatherTouch

JaswicApproved

Cobra PureShine