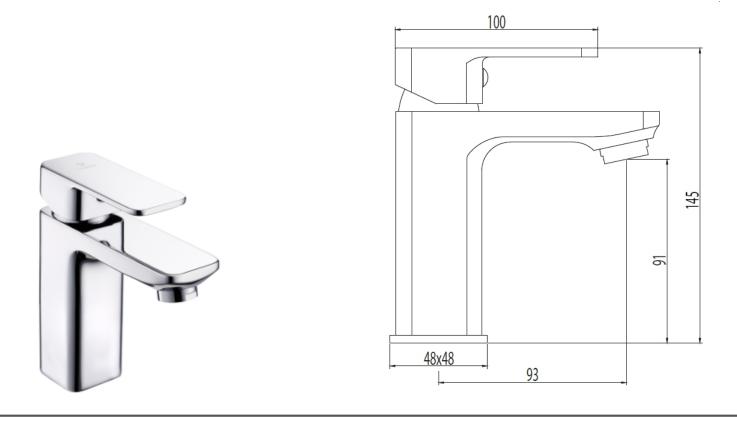

## **Cobra Arrive Standard Basin Mixer**

| Range:         | Arrive                                                                                                                                                                                                                                                                                                                                                                                                                                                                                                                                                                                                                                                                                                                                                                                                                                                                                                                                |
|----------------|---------------------------------------------------------------------------------------------------------------------------------------------------------------------------------------------------------------------------------------------------------------------------------------------------------------------------------------------------------------------------------------------------------------------------------------------------------------------------------------------------------------------------------------------------------------------------------------------------------------------------------------------------------------------------------------------------------------------------------------------------------------------------------------------------------------------------------------------------------------------------------------------------------------------------------------|
| Description:   | Arrive single lever standard basin mixer. Pillar type with single hole.<br>Manufactured with dezincification resistant (DZR) brass. Chrome plated<br>finish. 15mm flexi-connection ends. 35mm ceramic disc cartridge. Fitted<br>with Neoperl aerator with a flow rate = 5.7 litres/min. Carries a 20 year<br>warranty. Jaswic Approved Care & Maintenace - Ensure your product does<br>not come into contact with any lubricants during installation. Chrome<br>plated, matte black and any colour finshes should be wiped with warm<br>soapy water and a soft cloth or sponge. Rinse, then dry and buff with a dry<br>soft cloth. Under no circumstances must any detergents containing<br>hydrochloric acids or abrasives including cream cleansers be used. Do not<br>use abrasive cleaning materials such as scourers. Should your product<br>have an aerator at the water outlet, it should be checked and cleaned<br>regularly. |
| Product Code:  | 5919CH/N                                                                                                                                                                                                                                                                                                                                                                                                                                                                                                                                                                                                                                                                                                                                                                                                                                                                                                                              |
| ERP Code:      | FBN1D7BO-0GP01                                                                                                                                                                                                                                                                                                                                                                                                                                                                                                                                                                                                                                                                                                                                                                                                                                                                                                                        |
| Barcode:       | 6002194052340                                                                                                                                                                                                                                                                                                                                                                                                                                                                                                                                                                                                                                                                                                                                                                                                                                                                                                                         |
| Product        | Cobra PureShine, Cobra EcoMind, Cobra FeatherTouch, Cobra                                                                                                                                                                                                                                                                                                                                                                                                                                                                                                                                                                                                                                                                                                                                                                                                                                                                             |
| Features:      | TeamAssist, DZR Brass, 20 Year Warranty, New Arrive, JaswicApproved                                                                                                                                                                                                                                                                                                                                                                                                                                                                                                                                                                                                                                                                                                                                                                                                                                                                   |
| Dimensions:    | (l) 240mm x (w) 160mm x (h) 70mm                                                                                                                                                                                                                                                                                                                                                                                                                                                                                                                                                                                                                                                                                                                                                                                                                                                                                                      |
| Package Weight | : 1                                                                                                                                                                                                                                                                                                                                                                                                                                                                                                                                                                                                                                                                                                                                                                                                                                                                                                                                   |