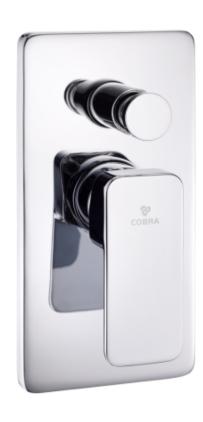

## **Cobra Arrive Concealed Diverter Mixer**

Range: Arrive

**Description:** Arrive single lever concealed diverter mixer. Trim set & underwall body

included. Underwall body manufactured with dezincification resistant (DZR) brass. Chrome plated finish. 15mm female connection ends. Carries a 20

year warranty. Jaswic Approved

Product Code: 5911CH/N

**ERP Code:** FBHCW3BO-0GP01 **Barcode:** 6002194052395

Product Cobra PureShine, Cobra EcoMind, Cobra FeatherTouch, Cobra

Features: TeamAssist, DZR Brass, 20 Year Warranty, New Arrive, JaswicApproved

**Dimensions:** (I) 235mm x (w) 140mm x (h) 70mm

Package Weight: 1.2

**Product Images** 

MOT

20 Year Warranty

Cobra EcoMind

Cobra PureShine

Cobra FeatherTouch