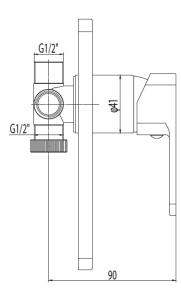

## Cobra Arrive Matte Black Concealed Shower or Bath Mixer

Range: Arrive Matte Black

**Description:** Arrive single lever concealed shower or bath mixer. Trim set & underwall

body included. Underwall body manufactured with dezincification resistant (DZR) brass. Matte black plastic powder coating. 15mm female connection ends. Carries a 20 year warranty with regards to tap functionality and 2 year warranty with regards to black coating. Jaswic Approved Care & Maintenace - Ensure your product does not come into contact with any lubricants during installation. Chrome plated, matte black and any colour finshes should be wiped with warm soapy water and a soft cloth or sponge. Rinse, then dry and buff with a dry soft cloth. Under no circumstances must any detergents containing hydrochloric acids or abrasives including cream cleansers be used. Do not use abrasive cleaning materials such as scourers. Should your product have an aerator at the water outlet, it should

be checked and cleaned regularly.

**Dimensions:** (I) 235mm x (w) 140mm x (h) 70mm

Package Weight: 0.8