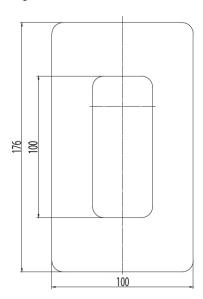

be checked and cleaned regularly.

**Dimensions:** (I) 235mm x (w) 140mm x (h) 70mm

Package Weight: 0.8