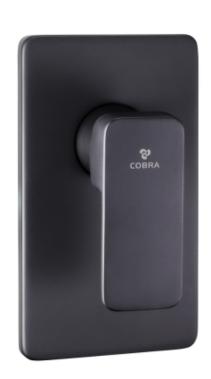

## Cobra Arrive Matte Black Concealed Shower or Bath Mixer

Range: Arrive Matte Black

**Description:** Arrive single lever concealed shower or bath mixer. Trim set & underwall

body included. Underwall body manufactured with dezincification resistant (DZR) brass. Matte black plastic powder coating. 15mm female connection ends. Carries a 20 year warranty with regards to tap functionality and 2 year warranty with regards to black coating. Jaswic Approved Care & Maintenace - Ensure your product does not come into contact with any lubricants during installation. Chrome plated, matte black and any colour finshes should be wiped with warm soapy water and a soft cloth or sponge. Rinse, then dry and buff with a dry soft cloth. Under no circumstances must any detergents containing hydrochloric acids or abrasives including cream cleansers be used. Do not use abrasive cleaning materials such as scourers. Should your product have an aerator at the water outlet, it should