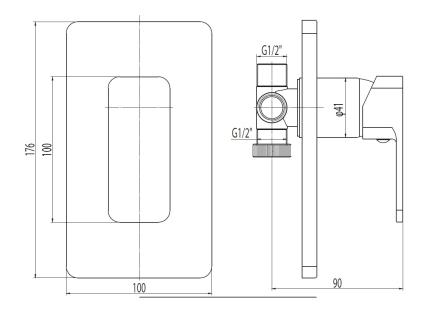

## **Cobra Arrive Concealed Shower or Bath Mixer**

| Range:               | Arrive                                                                                                                                                                                                                                                                  |
|----------------------|-------------------------------------------------------------------------------------------------------------------------------------------------------------------------------------------------------------------------------------------------------------------------|
| Description:         | Arrive single lever concealed shower or bath mixer. Trim set & underwall<br>body included. Underwall body manufactured with dezincification resistant<br>(DZR) brass. Chrome plated finish. 15mm female connection ends. Carries<br>a 20 year warranty. Jaswic Approved |
| Product Code:        | 5900CH/N                                                                                                                                                                                                                                                                |
| ERP Code:            | FSWM15BO-0GP01                                                                                                                                                                                                                                                          |
| Barcode:             | 6002194052371                                                                                                                                                                                                                                                           |
| Product<br>Features: | Cobra PureShine, Cobra EcoMind, Cobra FeatherTouch, Cobra<br>TeamAssist, DZR Brass, 20 Year Warranty, New Arrive, JaswicApproved                                                                                                                                        |
| Dimensions:          | (I) 235mm x (w) 140mm x (h) 70mm                                                                                                                                                                                                                                        |
| Package Weight       |                                                                                                                                                                                                                                                                         |