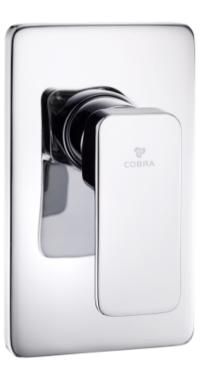

## **Cobra Arrive Concealed Shower or Bath Mixer**

| Range:               | Arrive                                                                                                                                                                                                                                                                  |
|----------------------|-------------------------------------------------------------------------------------------------------------------------------------------------------------------------------------------------------------------------------------------------------------------------|
| Description:         | Arrive single lever concealed shower or bath mixer. Trim set & underwall<br>body included. Underwall body manufactured with dezincification resistant<br>(DZR) brass. Chrome plated finish. 15mm female connection ends. Carries<br>a 20 year warranty. Jaswic Approved |
| Product Code:        | 5900CH/N                                                                                                                                                                                                                                                                |
| ERP Code:            | FSWM15BO-0GP01                                                                                                                                                                                                                                                          |
| Barcode:             | 6002194052371                                                                                                                                                                                                                                                           |
| Product<br>Features: | Cobra PureShine, Cobra EcoMind, Cobra FeatherTouch, Cobra<br>TeamAssist, DZR Brass, 20 Year Warranty, New Arrive, JaswicApproved                                                                                                                                        |
| Dimensions:          | (I) 235mm x (w) 140mm x (h) 70mm                                                                                                                                                                                                                                        |
| Package Weight       |                                                                                                                                                                                                                                                                         |