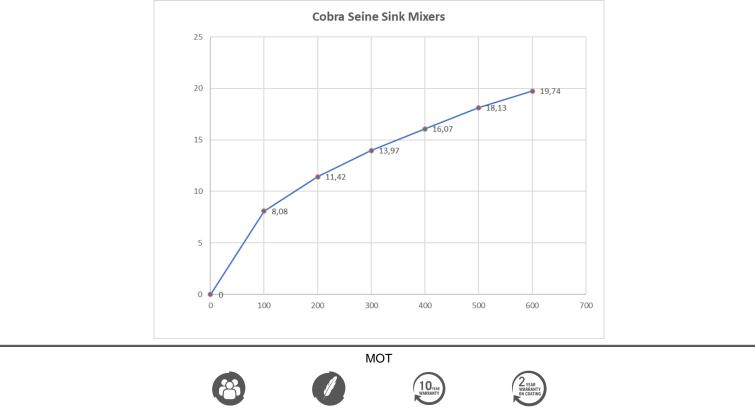

Product Images

Flow Chart

Cobra TeamAssist Cobra FeatherTouch 10 Year Warranty

2 years on coating