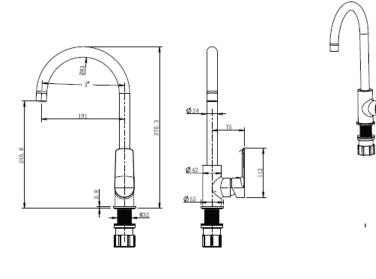

## Cobra Seine Matte Black Sink Mixer

| Range:                              | Seine Matte Black                                                                                                                                                                                                                                                                                                                                                                                                                                                                                                                                                                                                                                                                                                                                                                                                                                                                                                                            |
|-------------------------------------|----------------------------------------------------------------------------------------------------------------------------------------------------------------------------------------------------------------------------------------------------------------------------------------------------------------------------------------------------------------------------------------------------------------------------------------------------------------------------------------------------------------------------------------------------------------------------------------------------------------------------------------------------------------------------------------------------------------------------------------------------------------------------------------------------------------------------------------------------------------------------------------------------------------------------------------------|
| Description:                        | Seine single lever sink mixer. Pillar type with single hole. Manufactured with plastic internal waterways. Matt black items are coated using an electrophoresis coating process resulting in a thickness of between 20 - 25µm. 15mm flexi-connection ends. Fitted with Neoperl aerator. Convenient tube fixing set. 2 year warranty on black coating. Jaswic Approved Care & Maintenace - Ensure your product does not come into contact with any lubricants during installation. Chrome plated, matte black and any colour finshes should be wiped with warm soapy water and a soft cloth or sponge. Rinse, then dry and buff with a dry soft cloth. Under no circumstances must any detergents containing hydrochloric acids or abrasives including cream cleansers be used. Do not use abrasive cleaning materials such as scourers. Should your product have an aerator at the water outlet, it should be checked and cleaned regularly. |
| Product Code:                       | 5837EB/N                                                                                                                                                                                                                                                                                                                                                                                                                                                                                                                                                                                                                                                                                                                                                                                                                                                                                                                                     |
| ERP Code:                           | FSK1D1BO-5EP01                                                                                                                                                                                                                                                                                                                                                                                                                                                                                                                                                                                                                                                                                                                                                                                                                                                                                                                               |
| Barcode:                            | 6002194052333                                                                                                                                                                                                                                                                                                                                                                                                                                                                                                                                                                                                                                                                                                                                                                                                                                                                                                                                |
| Product<br>Features:<br>Dimensions: | Cobra FeatherTouch, Cobra TeamAssist, 10 Year Warranty, New Seine<br>Ebony, 2 years on coating, New Seine Colours<br>(I) 460mm x (w) 250mm x (h) 100mm                                                                                                                                                                                                                                                                                                                                                                                                                                                                                                                                                                                                                                                                                                                                                                                       |
| Package Weight                      | : 1.36                                                                                                                                                                                                                                                                                                                                                                                                                                                                                                                                                                                                                                                                                                                                                                                                                                                                                                                                       |