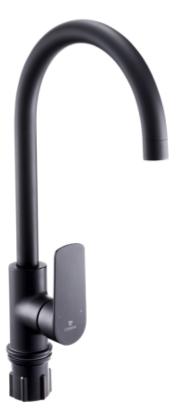

## Cobra Seine Matte Black Sink Mixer

| Range:                              | Seine Matte Black                                                                                                                                                                                                                                                                                                                                                                                                                                                                                                                                                                                                                                                                                                                                                                                                                                                                                                                            |
|-------------------------------------|----------------------------------------------------------------------------------------------------------------------------------------------------------------------------------------------------------------------------------------------------------------------------------------------------------------------------------------------------------------------------------------------------------------------------------------------------------------------------------------------------------------------------------------------------------------------------------------------------------------------------------------------------------------------------------------------------------------------------------------------------------------------------------------------------------------------------------------------------------------------------------------------------------------------------------------------|
| Description:                        | Seine single lever sink mixer. Pillar type with single hole. Manufactured with plastic internal waterways. Matt black items are coated using an electrophoresis coating process resulting in a thickness of between 20 - 25µm. 15mm flexi-connection ends. Fitted with Neoperl aerator. Convenient tube fixing set. 2 year warranty on black coating. Jaswic Approved Care & Maintenace - Ensure your product does not come into contact with any lubricants during installation. Chrome plated, matte black and any colour finshes should be wiped with warm soapy water and a soft cloth or sponge. Rinse, then dry and buff with a dry soft cloth. Under no circumstances must any detergents containing hydrochloric acids or abrasives including cream cleansers be used. Do not use abrasive cleaning materials such as scourers. Should your product have an aerator at the water outlet, it should be checked and cleaned regularly. |
| Product Code:                       | 5837EB/N                                                                                                                                                                                                                                                                                                                                                                                                                                                                                                                                                                                                                                                                                                                                                                                                                                                                                                                                     |
| ERP Code:                           | FSK1D1BO-5EP01                                                                                                                                                                                                                                                                                                                                                                                                                                                                                                                                                                                                                                                                                                                                                                                                                                                                                                                               |
| Barcode:                            | 6002194052333                                                                                                                                                                                                                                                                                                                                                                                                                                                                                                                                                                                                                                                                                                                                                                                                                                                                                                                                |
| Product<br>Features:<br>Dimensions: | Cobra FeatherTouch, Cobra TeamAssist, 10 Year Warranty, New Seine<br>Ebony, 2 years on coating, New Seine Colours<br>(I) 460mm x (w) 250mm x (h) 100mm                                                                                                                                                                                                                                                                                                                                                                                                                                                                                                                                                                                                                                                                                                                                                                                       |
| Package Weight                      | : 1.36                                                                                                                                                                                                                                                                                                                                                                                                                                                                                                                                                                                                                                                                                                                                                                                                                                                                                                                                       |