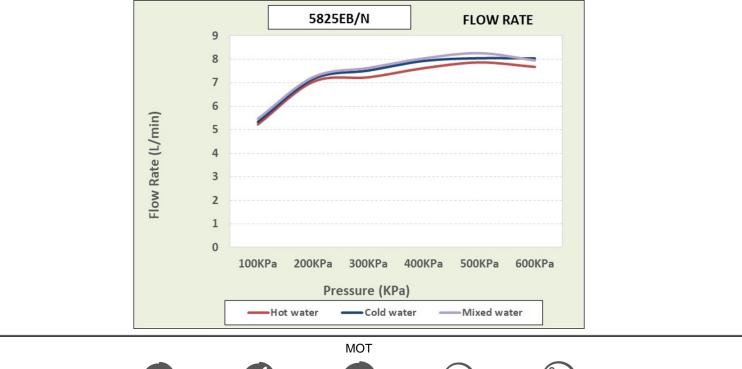

## **Cobra Seine Matte Black Basin Mixer Raised**

| Range:               | Seine Matte Black                                                                                                                                                                                                                                                                                                                                                                                                                                                                                                                                                                                                                                                                                                                                                                                                                                                                                                                                                                                                                                                                                                                              |
|----------------------|------------------------------------------------------------------------------------------------------------------------------------------------------------------------------------------------------------------------------------------------------------------------------------------------------------------------------------------------------------------------------------------------------------------------------------------------------------------------------------------------------------------------------------------------------------------------------------------------------------------------------------------------------------------------------------------------------------------------------------------------------------------------------------------------------------------------------------------------------------------------------------------------------------------------------------------------------------------------------------------------------------------------------------------------------------------------------------------------------------------------------------------------|
| Description:         | Seine single lever raised basin mixer for counter top basins. 267mm high<br>from base to top of lever. Pillar type with single hole. Manufactured with<br>dezincification resistant (DZR) brass. Matt black items are coated using an<br>electrophoresis coating process resulting in a thickness of between 20 -<br>25µm. 15mm flexi-connection ends. 35mm ceramic disc cartridge. Fitted<br>with Neoperl aerator with a flow rate = 7 litres/min at 300 kPa. Convenient<br>tube fixing set. 2 Year Warranty on black coating. Jaswic Approved Care &<br>Maintenace - Ensure your product does not come into contact with any<br>lubricants during installation. Chrome plated, matte black and any colour<br>finshes should be wiped with warm soapy water and a soft cloth or sponge.<br>Rinse, then dry and buff with a dry soft cloth. Under no circumstances must<br>any detergents containing hydrochloric acids or abrasives including cream<br>cleansers be used. Do not use abrasive cleaning materials such as<br>scourers. Should your product have an aerator at the water outlet, it should<br>be checked and cleaned regularly. |
| Product Code:        | 5825EB/N                                                                                                                                                                                                                                                                                                                                                                                                                                                                                                                                                                                                                                                                                                                                                                                                                                                                                                                                                                                                                                                                                                                                       |
| ERP Code:            | FBR1D1BO-5EP01                                                                                                                                                                                                                                                                                                                                                                                                                                                                                                                                                                                                                                                                                                                                                                                                                                                                                                                                                                                                                                                                                                                                 |
| Barcode:             | 6002194052289                                                                                                                                                                                                                                                                                                                                                                                                                                                                                                                                                                                                                                                                                                                                                                                                                                                                                                                                                                                                                                                                                                                                  |
| Product<br>Features: | Cobra FeatherTouch, Cobra TeamAssist, 10 Year Warranty, DZR Brass,<br>New Seine Ebony, 2 years on coating, New Seine Colours                                                                                                                                                                                                                                                                                                                                                                                                                                                                                                                                                                                                                                                                                                                                                                                                                                                                                                                                                                                                                   |
| Dimensions:          | (l) 380mm x (w) 180mm x (h) 70mm                                                                                                                                                                                                                                                                                                                                                                                                                                                                                                                                                                                                                                                                                                                                                                                                                                                                                                                                                                                                                                                                                                               |
| Package Weight       | : 1.58                                                                                                                                                                                                                                                                                                                                                                                                                                                                                                                                                                                                                                                                                                                                                                                                                                                                                                                                                                                                                                                                                                                                         |