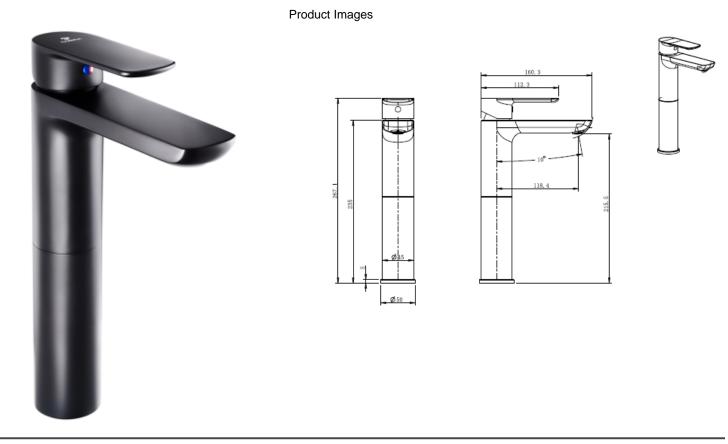

## **Cobra Seine Matte Black Basin Mixer Raised**

| Range:               | Seine Matte Black                                                                                                                                                                                                                                                                                                                                                                                                                                                                                                                                                                                                                                                                                                                                                                                                                                                                                                                                                                                                                                                                                                                              |
|----------------------|------------------------------------------------------------------------------------------------------------------------------------------------------------------------------------------------------------------------------------------------------------------------------------------------------------------------------------------------------------------------------------------------------------------------------------------------------------------------------------------------------------------------------------------------------------------------------------------------------------------------------------------------------------------------------------------------------------------------------------------------------------------------------------------------------------------------------------------------------------------------------------------------------------------------------------------------------------------------------------------------------------------------------------------------------------------------------------------------------------------------------------------------|
| Description:         | Seine single lever raised basin mixer for counter top basins. 267mm high<br>from base to top of lever. Pillar type with single hole. Manufactured with<br>dezincification resistant (DZR) brass. Matt black items are coated using an<br>electrophoresis coating process resulting in a thickness of between 20 -<br>25µm. 15mm flexi-connection ends. 35mm ceramic disc cartridge. Fitted<br>with Neoperl aerator with a flow rate = 7 litres/min at 300 kPa. Convenient<br>tube fixing set. 2 Year Warranty on black coating. Jaswic Approved Care &<br>Maintenace - Ensure your product does not come into contact with any<br>lubricants during installation. Chrome plated, matte black and any colour<br>finshes should be wiped with warm soapy water and a soft cloth or sponge.<br>Rinse, then dry and buff with a dry soft cloth. Under no circumstances must<br>any detergents containing hydrochloric acids or abrasives including cream<br>cleansers be used. Do not use abrasive cleaning materials such as<br>scourers. Should your product have an aerator at the water outlet, it should<br>be checked and cleaned regularly. |
| Product Code:        | 5825EB/N                                                                                                                                                                                                                                                                                                                                                                                                                                                                                                                                                                                                                                                                                                                                                                                                                                                                                                                                                                                                                                                                                                                                       |
| ERP Code:            | FBR1D1BO-5EP01                                                                                                                                                                                                                                                                                                                                                                                                                                                                                                                                                                                                                                                                                                                                                                                                                                                                                                                                                                                                                                                                                                                                 |
| Barcode:             | 6002194052289                                                                                                                                                                                                                                                                                                                                                                                                                                                                                                                                                                                                                                                                                                                                                                                                                                                                                                                                                                                                                                                                                                                                  |
| Product<br>Features: | Cobra FeatherTouch, Cobra TeamAssist, 10 Year Warranty, DZR Brass,<br>New Seine Ebony, 2 years on coating, New Seine Colours                                                                                                                                                                                                                                                                                                                                                                                                                                                                                                                                                                                                                                                                                                                                                                                                                                                                                                                                                                                                                   |
| Dimensions:          | (l) 380mm x (w) 180mm x (h) 70mm                                                                                                                                                                                                                                                                                                                                                                                                                                                                                                                                                                                                                                                                                                                                                                                                                                                                                                                                                                                                                                                                                                               |
| Package Weight       | : 1.58                                                                                                                                                                                                                                                                                                                                                                                                                                                                                                                                                                                                                                                                                                                                                                                                                                                                                                                                                                                                                                                                                                                                         |