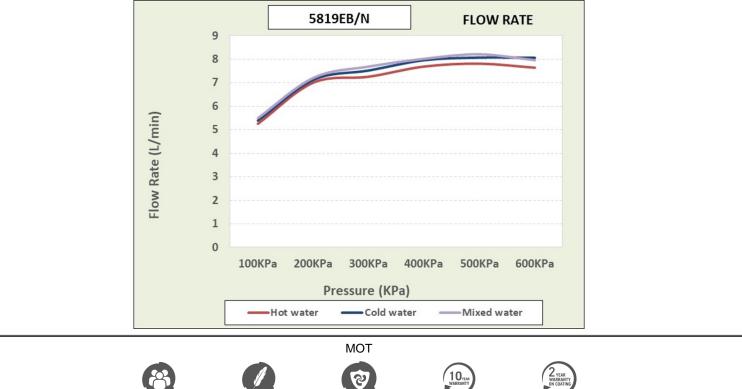

## **Cobra Seine Matte Black Basin Mixer Standard**

| Range:               | Seine Matte Black                                                                                                                                                                                                                                                                                                                                                                                                                                                                                                                                                                                                                                                                                                                                                                                                                                                                                                                                                                                                                                                                   |
|----------------------|-------------------------------------------------------------------------------------------------------------------------------------------------------------------------------------------------------------------------------------------------------------------------------------------------------------------------------------------------------------------------------------------------------------------------------------------------------------------------------------------------------------------------------------------------------------------------------------------------------------------------------------------------------------------------------------------------------------------------------------------------------------------------------------------------------------------------------------------------------------------------------------------------------------------------------------------------------------------------------------------------------------------------------------------------------------------------------------|
| Description:         | Seine single lever standard basin mixer. Pillar type with single hole.<br>Manufactured with dezincification resistant (DZR) brass. Matt black items<br>are coated using an electrophoresis coating process resulting in a<br>thickness of between 20 - 25µm. 15mm flexi-connection ends. 35mm<br>ceramic disc cartridge. Fitted with Neoperl aerator with a flow rate = 7<br>litres/min at 300 kPa. Convenient tube fixing set. 2 year warranty on black<br>coating. Jaswic Approved Care & Maintenace - Ensure your product does<br>not come into contact with any lubricants during installation. Chrome<br>plated, matte black and any colour finshes should be wiped with warm<br>soapy water and a soft cloth or sponge. Rinse, then dry and buff with a dry<br>soft cloth. Under no circumstances must any detergents containing<br>hydrochloric acids or abrasives including cream cleansers be used. Do not<br>use abrasive cleaning materials such as scourers. Should your product<br>have an aerator at the water outlet, it should be checked and cleaned<br>regularly. |
| Product Code:        | 5819EB/N                                                                                                                                                                                                                                                                                                                                                                                                                                                                                                                                                                                                                                                                                                                                                                                                                                                                                                                                                                                                                                                                            |
| ERP Code:            | FBN1D1BO-5EP01                                                                                                                                                                                                                                                                                                                                                                                                                                                                                                                                                                                                                                                                                                                                                                                                                                                                                                                                                                                                                                                                      |
| Barcode:             | 6002194052272                                                                                                                                                                                                                                                                                                                                                                                                                                                                                                                                                                                                                                                                                                                                                                                                                                                                                                                                                                                                                                                                       |
| Product<br>Features: | Cobra FeatherTouch, Cobra TeamAssist, 10 Year Warranty, DZR Brass,<br>New Seine Ebony, 2 years on coating, New Seine Colours                                                                                                                                                                                                                                                                                                                                                                                                                                                                                                                                                                                                                                                                                                                                                                                                                                                                                                                                                        |
| Dimensions:          | (I) 280mm x (w) 180mm x (h) 70mm                                                                                                                                                                                                                                                                                                                                                                                                                                                                                                                                                                                                                                                                                                                                                                                                                                                                                                                                                                                                                                                    |
| Package Weight:      | : 1.34                                                                                                                                                                                                                                                                                                                                                                                                                                                                                                                                                                                                                                                                                                                                                                                                                                                                                                                                                                                                                                                                              |