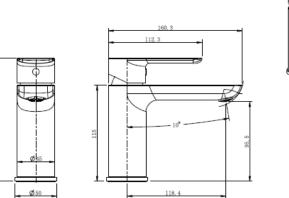

## **Cobra Seine Matte Black Basin Mixer Standard**

| Range:               | Seine Matte Black                                                                                                                                                                                                                                                                                                                                                                                                                                                                                                                                                                                                                                                                                                                                                                                                                                                                                                                                                                                                                                                                   |
|----------------------|-------------------------------------------------------------------------------------------------------------------------------------------------------------------------------------------------------------------------------------------------------------------------------------------------------------------------------------------------------------------------------------------------------------------------------------------------------------------------------------------------------------------------------------------------------------------------------------------------------------------------------------------------------------------------------------------------------------------------------------------------------------------------------------------------------------------------------------------------------------------------------------------------------------------------------------------------------------------------------------------------------------------------------------------------------------------------------------|
| Description:         | Seine single lever standard basin mixer. Pillar type with single hole.<br>Manufactured with dezincification resistant (DZR) brass. Matt black items<br>are coated using an electrophoresis coating process resulting in a<br>thickness of between 20 - 25µm. 15mm flexi-connection ends. 35mm<br>ceramic disc cartridge. Fitted with Neoperl aerator with a flow rate = 7<br>litres/min at 300 kPa. Convenient tube fixing set. 2 year warranty on black<br>coating. Jaswic Approved Care & Maintenace - Ensure your product does<br>not come into contact with any lubricants during installation. Chrome<br>plated, matte black and any colour finshes should be wiped with warm<br>soapy water and a soft cloth or sponge. Rinse, then dry and buff with a dry<br>soft cloth. Under no circumstances must any detergents containing<br>hydrochloric acids or abrasives including cream cleansers be used. Do not<br>use abrasive cleaning materials such as scourers. Should your product<br>have an aerator at the water outlet, it should be checked and cleaned<br>regularly. |
| Product Code:        | 5819EB/N                                                                                                                                                                                                                                                                                                                                                                                                                                                                                                                                                                                                                                                                                                                                                                                                                                                                                                                                                                                                                                                                            |
| ERP Code:            | FBN1D1BO-5EP01                                                                                                                                                                                                                                                                                                                                                                                                                                                                                                                                                                                                                                                                                                                                                                                                                                                                                                                                                                                                                                                                      |
| Barcode:             | 6002194052272                                                                                                                                                                                                                                                                                                                                                                                                                                                                                                                                                                                                                                                                                                                                                                                                                                                                                                                                                                                                                                                                       |
| Product<br>Features: | Cobra FeatherTouch, Cobra TeamAssist, 10 Year Warranty, DZR Brass,<br>New Seine Ebony, 2 years on coating, New Seine Colours                                                                                                                                                                                                                                                                                                                                                                                                                                                                                                                                                                                                                                                                                                                                                                                                                                                                                                                                                        |
| Dimensions:          | (I) 280mm x (w) 180mm x (h) 70mm                                                                                                                                                                                                                                                                                                                                                                                                                                                                                                                                                                                                                                                                                                                                                                                                                                                                                                                                                                                                                                                    |
| Package Weight:      | : 1.34                                                                                                                                                                                                                                                                                                                                                                                                                                                                                                                                                                                                                                                                                                                                                                                                                                                                                                                                                                                                                                                                              |