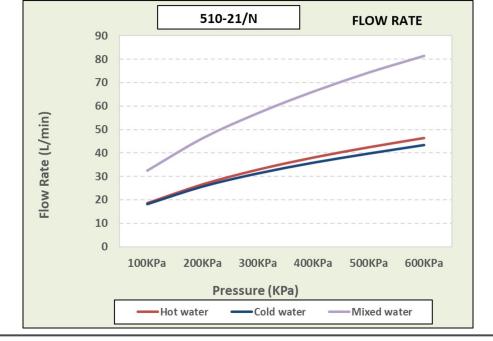

cleaned regularly.

Product Code: 510-21/N

ERP Code: FEAWA2EA-0GT01

Barcode: 6002194052166

Product 20 Year Warranty

Features: Dimensions:

(I) 560mm x (w) 210mm x (h) 90mm

Package Weight: 1.72
CAD3D: Download

## **Product Images**

Flow Chart

MOT

20 Year Warranty