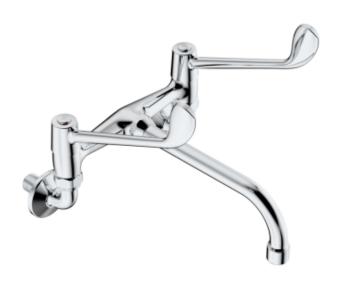

## **Cobra Medical Basin Mixer**

Range: Medical

**Description:** Medical elbow-action, wall-type mixer, chrome. Includes: 1/4 turn ceramic

disc, 1/2 BSP male inlet, and aerated fixed straight outlet. Ideal for medical, kitchen and industrial installations. Jaswic Approved Care & Maintenace - Ensure your product does not come into contact with any lubricants during installation. Chrome plated, matte black and any colour finshes should be wiped with warm soapy water and a soft cloth or sponge. Rinse, then dry and buff with a dry soft cloth. Under no circumstances must any detergents containing hydrochloric acids or abrasives including cream cleansers be used. Do not use abrasive cleaning materials such as scourers. Should your product have an aerator at the water outlet, it should be checked and