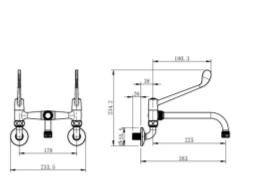

cleaned regularly.

Product Code: 510-21/N

ERP Code: FEAWA2EA-0GT01

Barcode: 6002194052166

Product 20 Year Warranty

Features: Dimensions:

(I) 560mm x (w) 210mm x (h) 90mm

Package Weight: 1.72
CAD3D: Download