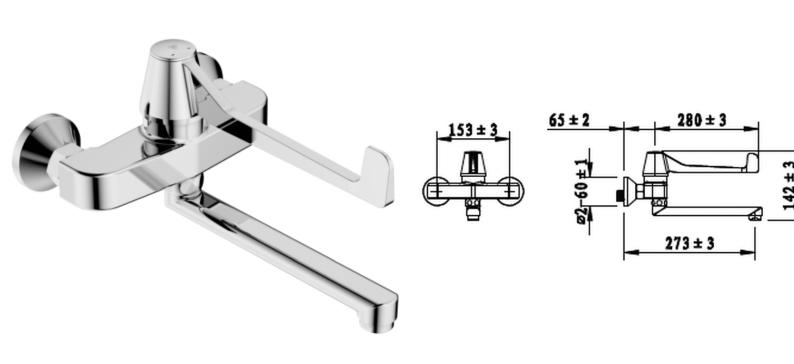

## **Cobra Medical Basin Mixer**

Range: Medical

**Description:** Medical elbow-action, progressive control, wall-type mixer, chrome plated.

Includes: 1/2 BSP male inlets, aerated underarm swivel outlet (dry spout), and concealed s-connections with integral control stops. Ideal for medical, kitchen & industrial installations. Care & Maintenace - Ensure your product does not come into contact with any lubricants during installation. Chrome plated, matte black and any colour finshes should be wiped with warm soapy water and a soft cloth or sponge. Rinse, then dry and buff with a dry soft cloth. Under no circumstances must any detergents containing hydrochloric acids or abrasives including cream cleansers be used. Do not use abrasive cleaning materials such as scourers. Should your product have an aerator at the water

outlet, it should be checked and cleaned regularly.

Product Code: 507/N

**ERP Code:** FEAWALOM-0GT01 **Barcode:** 6002194031710

Product Cobra PureShine, Cobra TeamAssist, Cobra Genuine, DZR Brass, 20 Year

Features: Warranty

**Dimensions:** (I) 280mm x (w) 210mm x (h) 120mm

Package Weight: 2.24