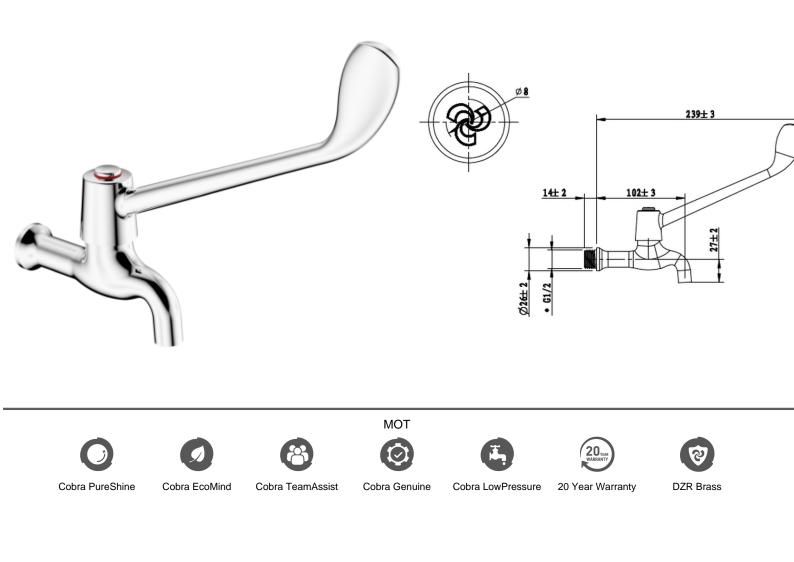

## Cobra Medical Wall Tap Red

| Range:               | Medical                                                                                                                                                                                                                                                                                                                                                                                                                                                                                                                                                                                                                                                                                                                        |
|----------------------|--------------------------------------------------------------------------------------------------------------------------------------------------------------------------------------------------------------------------------------------------------------------------------------------------------------------------------------------------------------------------------------------------------------------------------------------------------------------------------------------------------------------------------------------------------------------------------------------------------------------------------------------------------------------------------------------------------------------------------|
| Description:         | Elbow action. With 1/4 turn ceramic disc headpart and red indice for hot water<br>application. 1/2BSP male iron connection end. Care & Maintenace - Ensure<br>your product does not come into contact with any lubricants during<br>installation. Chrome plated, matte black and any colour finshes should be<br>wiped with warm soapy water and a soft cloth or sponge. Rinse, then dry and<br>buff with a dry soft cloth. Under no circumstances must any detergents<br>containing hydrochloric acids or abrasives including cream cleansers be used.<br>Do not use abrasive cleaning materials such as scourers. Should your<br>product have an aerator at the water outlet, it should be checked and cleaned<br>regularly. |
| Product Code:        | 500-21R/N                                                                                                                                                                                                                                                                                                                                                                                                                                                                                                                                                                                                                                                                                                                      |
| ERP Code:            | FEABIBEA-5JT01                                                                                                                                                                                                                                                                                                                                                                                                                                                                                                                                                                                                                                                                                                                 |
| Barcode:             | 6002194031680                                                                                                                                                                                                                                                                                                                                                                                                                                                                                                                                                                                                                                                                                                                  |
| Product<br>Features: | Cobra PureShine, Cobra EcoMind, Cobra TeamAssist, Cobra Genuine, Cobra LowPressure, DZR Brass, 20 Year Warranty                                                                                                                                                                                                                                                                                                                                                                                                                                                                                                                                                                                                                |
| Dimensions:          | (I) 310mm x (w) 140mm x (h) 50mm                                                                                                                                                                                                                                                                                                                                                                                                                                                                                                                                                                                                                                                                                               |
| Package Weight       | : 0.5                                                                                                                                                                                                                                                                                                                                                                                                                                                                                                                                                                                                                                                                                                                          |