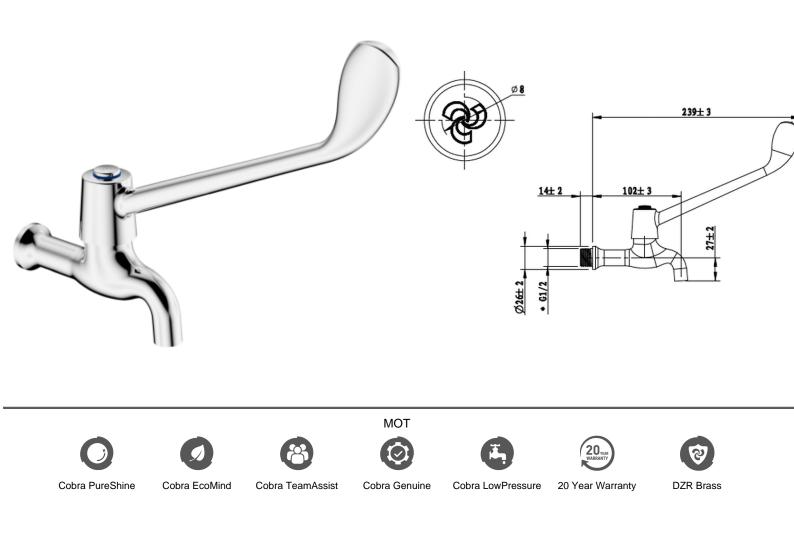

## **Cobra Medical Wall Tap Blue**

| Range:               | Medical                                                                                                                                                                                                                                                                                                                                                                                                                                                                                                                                                                                                                                                                                               |
|----------------------|-------------------------------------------------------------------------------------------------------------------------------------------------------------------------------------------------------------------------------------------------------------------------------------------------------------------------------------------------------------------------------------------------------------------------------------------------------------------------------------------------------------------------------------------------------------------------------------------------------------------------------------------------------------------------------------------------------|
| Description:         | Elbow action. With 1/4 turn ceramic disc headpart and blue indice for cold water application. 1/2BSP male iron connection end. Care & Maintenace - Ensure your product does not come into contact with any lubricants during installation. Chrome plated, matte black and any colour finshes should be wiped with warm soapy water and a soft cloth or sponge. Rinse, then dry and buff with a dry soft cloth. Under no circumstances must any detergents containing hydrochloric acids or abrasives including cream cleansers be used. Do not use abrasive cleaning materials such as scourers. Should your product have an aerator at the water outlet, it should be checked and cleaned regularly. |
| Product Code:        | 500-21B/N                                                                                                                                                                                                                                                                                                                                                                                                                                                                                                                                                                                                                                                                                             |
| ERP Code:            | FEABIBEA-4FT01                                                                                                                                                                                                                                                                                                                                                                                                                                                                                                                                                                                                                                                                                        |
| Barcode:             | 6002194031673                                                                                                                                                                                                                                                                                                                                                                                                                                                                                                                                                                                                                                                                                         |
| Product<br>Features: | Cobra PureShine, Cobra EcoMind, Cobra TeamAssist, Cobra Genuine, Cobra LowPressure, DZR Brass, 20 Year Warranty                                                                                                                                                                                                                                                                                                                                                                                                                                                                                                                                                                                       |
| Dimensions:          | (I) 310mm x (w) 140mm x (h) 50mm                                                                                                                                                                                                                                                                                                                                                                                                                                                                                                                                                                                                                                                                      |
| Package Weight       | : 0.5                                                                                                                                                                                                                                                                                                                                                                                                                                                                                                                                                                                                                                                                                                 |