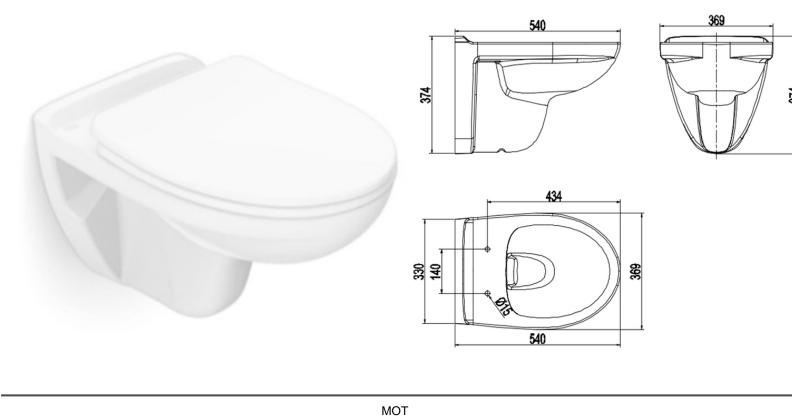

## Cobra Shelter Toilet Pan Wall Hung

| Range:               | Shelter                                                                                                                                                                                                                                                                                                                                                 |
|----------------------|---------------------------------------------------------------------------------------------------------------------------------------------------------------------------------------------------------------------------------------------------------------------------------------------------------------------------------------------------------|
| Description:         | Cobra Shelter wall hung toilet pan only. Dual flush capability with 3L and 4.5L<br>flush available. Includes rimless flushing technology. Installation manual<br>included. Compatible with Cobra Shelter seat for wall hung toilet pan<br>[CSHSTWH1-6DT01]. Also compatible with concealed cisterns specifically<br>designed for wall hung toilet pans. |
| Product Code:        | 439810WH                                                                                                                                                                                                                                                                                                                                                |
| ERP Code:            | CSHPAWH1-6DT01                                                                                                                                                                                                                                                                                                                                          |
| Barcode:             | 6002194040286                                                                                                                                                                                                                                                                                                                                           |
| Product<br>Features: | Cobra TeamAssist, Cobra Genuine, 10 Year Warranty                                                                                                                                                                                                                                                                                                       |
| Dimensions:          | (l) 570mm x (w) 380mm x (h) 380mm                                                                                                                                                                                                                                                                                                                       |
| Package Weight       | : 20.5                                                                                                                                                                                                                                                                                                                                                  |