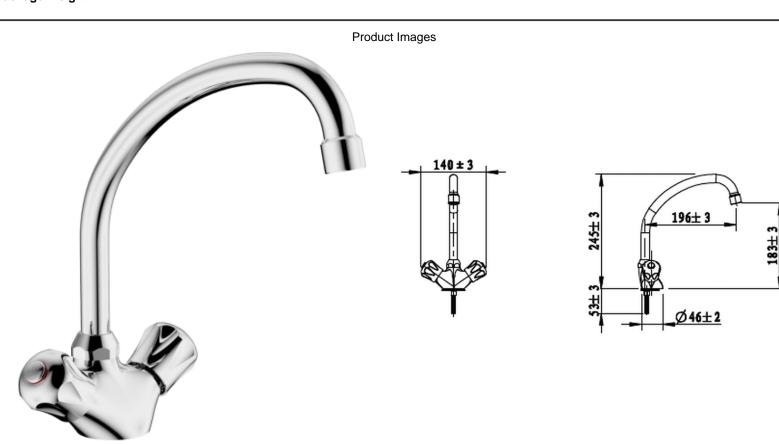

**Dimensions:** (I) 280mm x (w) 170mm x (h) 100mm

Package Weight: 1.12

Flow Chart

MOT

Cobra PureShine

Cobra EasySwitch

Cobra TeamAssist

Cobra Genuine