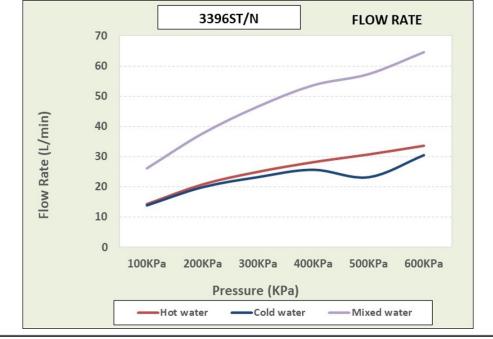

and cleaned regularly.

Product Code: 3396ST/N

**ERP Code:** FSK2D1ST-0GT01 **Barcode:** 6002194032243

**Product** Cobra PureShine, Cobra TeamAssist, Cobra Genuine, Cobra EasySwitch,

Features: DZR Brass, 20 Year Warranty

**Dimensions:** (I) 280mm x (w) 170mm x (h) 100mm

Package Weight: 1.12

Flow Chart

MOT

Cobra PureShine

Cobra EasySwitch

Cobra TeamAssist

Cobra Genuine